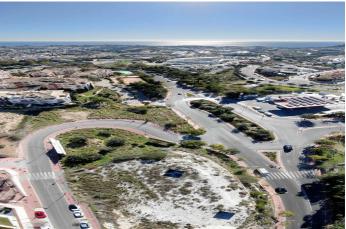

# Costa del Sol, Benalmádena

Commercial urban plot of 3003 m<sup>2</sup> facing south, which offers demonstrable profitability. Privileged location, high density of homes located in high standing urbanizations. It has infographics of two preliminary projects: A restaurant and a shopping center. Zone with all services. Ideal plot for a project on the Costa del Sol. Spectacular views of the town of Benalmádena and the sea. No possibility of new construction that obstructs the views. Plot in height, on the A-368 road (immediate exit from the road). Technical details: Situation and surfaces: "3003 level m<sup>2</sup>, CO-1 and CO-2 constitute a single urban plot". Occupation: 35%. Buildable: 0.40 m<sup>2</sup>/m<sup>2</sup> (about 1.250m2 of roof). Maximum height: Two floors. Setbacks: 3m of separation to boundaries. Holders of the boundaries: Linda to the north with a green area and Av. Rocas Blancas (OWNER: Benalmádena City Council); to the west with a green area and the A-368 highway (OWNER: Benalmádena City Council); to the south with the A-368 highway and Av. Rocas Blancas (OWNER: Benalmádena City Council); and to the east with the General System of Free Spaces and Av. Rocas Blancas (OWNER: Benalmádena City Council). Type of land: Direct urban land (Ordinance of commercial application). License: The license is direct (without the need to carry out a prior management study). Materials allowed: All, without limitations. Easements: None; Neither facilities, nor pipes, nor easements of lights, views, etc. Services and infrastructures: Completely consolidated urban land. It has all the urban services at the foot of the plot. Accesses: Rolled, paved and sidewalk. Derived expenses: Expenses derived from the notary: €1,000 (Amount approx.). Registration fee in the Land Registry: €1,000 (approx. amount). Property Transfer Tax: €168,000 (It is settled by VAT). Area: Residential area of high standing developments, close to the iconic SPA Sensara, the 'Benalmádena Golf' course and the Benalmádena hospital. 10 minutes from Puerto Marina (Puerto deportivo de Benalmádena). 15 minutes by car from the airport of Malaga - Costa del Sol (AGP). 5 minutes from the AP-7 motorway. Buses: M-103, M-126, M-126 100m from the entrance to the site.