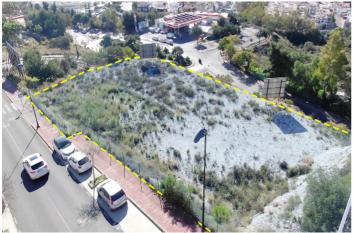

#### **Reference:** R4305496 **Plot Size:** 3.003m<sup>2</sup>

# Costa del Sol, Benalmádena

Commercial urban plot of 3003 m<sup>2</sup> facing south, which offers demonstrable profitability. Privileged location, high density of homes located in high standing urbanizations. It has infographics of two preliminary projects: A restaurant and a shopping center. Zone with all services. Ideal plot for a project on the Costa del Sol. Spectacular views of the town of Benalmádena and the sea. No possibility of new construction that obstructs the views. Plot in height, on the A-368 road (immediate exit from the road). Technical details: Situation and surfaces: "3003 level m<sup>2</sup>, CO-1 and CO-2 constitute a single urban plot". Occupation: 35%. Buildable: 0.40 m<sup>2</sup>/m<sup>2</sup> (about 1.250m2 of roof). Maximum height: Two floors. Setbacks: 3m of separation to boundaries. Holders of the boundaries: Linda to the north with a green area and Av. Rocas Blancas (OWNER: Benalmádena City Council); to the west with a green area and the A-368 highway (OWNER: Benalmádena City Council); to the south with the A-368 highway and Av. Rocas Blancas (OWNER: Benalmádena City Council); and to the east with the General System of Free Spaces and Av. Rocas Blancas (OWNER: Benalmádena City Council). Type of land: Direct urban land (Ordinance of commercial application). License: The license is direct (without the need to carry out a prior management study). Materials allowed: All, without limitations. Easements: None; Neither facilities, nor pipes, nor easements of lights, views, etc. Services and infrastructures: Completely consolidated urban land. It has all the urban services at the foot of the plot. Accesses: Rolled, paved and sidewalk. Derived expenses: Expenses derived from the notary: €1,000 (Amount approx.). Registration fee in the Land Registry: €1,000 (approx. amount). Property Transfer Tax: €168,000 (It is settled by VAT). Area: Residential area of high standing developments, close to the iconic SPA Sensara, the 'Benalmádena Golf' course and the Benalmádena hospital. 10 minutes from Puerto Marina (Puerto deportivo de Benalmádena). 15 minutes by car from the airport of Malaga - Costa del Sol (AGP). 5 minutes from the AP-7 motorway. Buses: M-103, M-126, M-126 100m from the entrance to the site.