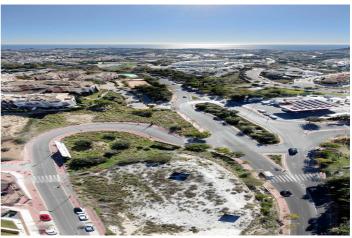

## Costa del Sol, Benalmádena

Commercial urban plot of 3003 m<sup>2</sup> facing south, which offers demonstrable profitability. Privileged location, high density of homes located in high standing urbanizations. It has infographics of two preliminary projects: A restaurant and a shopping center. Zone with all services. Ideal plot for a project on the Costa del Sol. Spectacular views of the town of Benalmádena and the sea. No possibility of new construction that obstructs the views. Plot in height, on the A-368 road (immediate exit from the road). Technical details: Situation and surfaces: "3003 level m², CO-1 and CO-2 constitute a single urban plot". Occupation: 35%. Buildable: 0.40 m<sup>2</sup>/m<sup>2</sup> (about 1,250m2 of roof). Maximum height: Two floors. Setbacks: 3m of separation to boundaries. Holders of the boundaries: Linda to the north with a green area and Av. Rocas Blancas (OWNER: Benalmádena City Council); to the west with a green area and the A-368 highway (OWNER: Benalmádena City Council); to the south with the A-368 highway and Av. Rocas Blancas (OWNER: Benalmádena City Council); and to the east with the General System of Free Spaces and Av. Rocas Blancas (OWNER: Benalmádena City Council). Type of land: Direct urban land (Ordinance of commercial application). License: The license is direct (without the need to carry out a prior management study). Materials allowed: All, without limitations. Easements: None; Neither facilities, nor pipes, nor easements of lights, views, etc. Services and infrastructures: Completely consolidated urban land. It has all the urban services at the foot of the plot. Accesses: Rolled, paved and sidewalk. Derived expenses: Expenses derived from the notary: €1,000 (Amount approx.). Registration fee in the Land Registry: €1,000 (approx. amount). Property Transfer Tax: €168,000 (It is settled by VAT). Area: Residential area of high standing developments, close to the iconic SPA Sensara, the 'Benalmádena Golf' course and the Benalmádena hospital. 10 minutes from Puerto Marina (Puerto deportivo de Benalmádena). 15 minutes by car from the airport of Malaga - Costa del Sol (AGP). 5 minutes from the AP-7 motorway. Buses: M-103, M-126, M-126 100m from the entrance to the site.