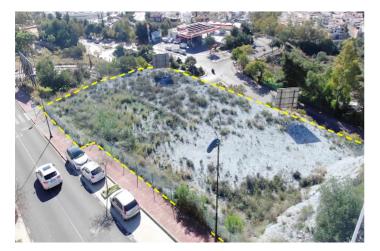

## Costa del Sol, Benalmádena

Commercial urban plot of 3003 m<sup>2</sup> facing south, which offers demonstrable profitability. Privileged location, high density of homes located in high standing urbanizations. It has infographics of two preliminary projects: A restaurant and a shopping center. Zone with all services. Ideal plot for a project on the Costa del Sol. Spectacular views of the town of Benalmádena and the sea. No possibility of new construction that obstructs the views. Plot in height, on the A-368 road (immediate exit from the road). Technical details: Situation and surfaces: "3003 level m², CO-1 and CO-2 constitute a single urban plot". Occupation: 35%. Buildable: 0.40 m<sup>2</sup>/m<sup>2</sup> (about 1,250m2 of roof). Maximum height: Two floors. Setbacks: 3m of separation to boundaries. Holders of the boundaries: Linda to the north with a green area and Av. Rocas Blancas (OWNER: Benalmádena City Council); to the west with a green area and the A-368 highway (OWNER: Benalmádena City Council); to the south with the A-368 highway and Av. Rocas Blancas (OWNER: Benalmádena City Council); and to the east with the General System of Free Spaces and Av. Rocas Blancas (OWNER: Benalmádena City Council). Type of land: Direct urban land (Ordinance of commercial application). License: The license is direct (without the need to carry out a prior management study). Materials allowed: All, without limitations. Easements: None; Neither facilities, nor pipes, nor easements of lights, views, etc. Services and infrastructures: Completely consolidated urban land. It has all the urban services at the foot of the plot. Accesses: Rolled, paved and sidewalk. Derived expenses: Expenses derived from the notary: €1,000 (Amount approx.). Registration fee in the Land Registry: €1,000 (approx. amount). Property Transfer Tax: €168,000 (It is settled by VAT). Area: Residential area of high standing developments, close to the iconic SPA Sensara, the 'Benalmádena Golf' course and the Benalmádena hospital. 10 minutes from Puerto Marina (Puerto deportivo de Benalmádena). 15 minutes by car from the airport of Malaga - Costa del Sol (AGP). 5 minutes from the AP-7 motorway. Buses: M-103, M-126, M-126 100m from the entrance to the site.