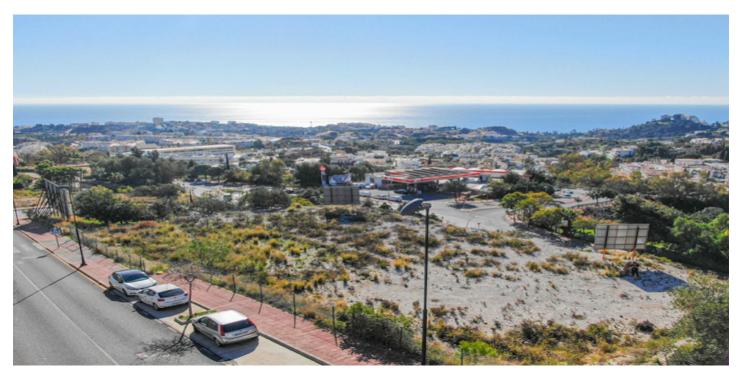

## Costa del Sol, Benalmádena

Commercial urban plot of 3003 m<sup>2</sup> facing south, which offers demonstrable profitability. Privileged location, high density of homes located in high standing urbanizations. It has infographics of two preliminary projects: A restaurant and a shopping center. Zone with all services. Ideal plot for a project on the Costa del Sol. Spectacular views of the town of Benalmádena and the sea. No possibility of new construction that obstructs the views. Plot in height, on the A-368 road (immediate exit from the road). Technical details: Situation and surfaces: "3003 level m², CO-1 and CO-2 constitute a single urban plot". Occupation: 35%. Buildable: 0.40 m<sup>2</sup>/m<sup>2</sup> (about 1,250m2 of roof). Maximum height: Two floors. Setbacks: 3m of separation to boundaries. Holders of the boundaries: Linda to the north with a green area and Av. Rocas Blancas (OWNER: Benalmádena City Council); to the west with a green area and the A-368 highway (OWNER: Benalmádena City Council); to the south with the A-368 highway and Av. Rocas Blancas (OWNER: Benalmádena City Council); and to the east with the General System of Free Spaces and Av. Rocas Blancas (OWNER: Benalmádena City Council). Type of land: Direct urban land (Ordinance of commercial application). License: The license is direct (without the need to carry out a prior management study). Materials allowed: All, without limitations. Easements: None; Neither facilities, nor pipes, nor easements of lights, views, etc. Services and infrastructures: Completely consolidated urban land. It has all the urban services at the foot of the plot. Accesses: Rolled, paved and sidewalk. Derived expenses: Expenses derived from the notary: €1,000 (Amount approx.). Registration fee in the Land Registry: €1,000 (approx. amount). Property Transfer Tax: €168,000 (It is settled by VAT). Area: Residential area of high standing developments, close to the iconic SPA Sensara, the 'Benalmádena Golf' course and the Benalmádena hospital. 10 minutes from Puerto Marina (Puerto deportivo de Benalmádena). 15 minutes by car from the airport of Malaga - Costa del Sol (AGP). 5 minutes from the AP-7 motorway. Buses: M-103, M-126, M-126 100m from the entrance to the site.