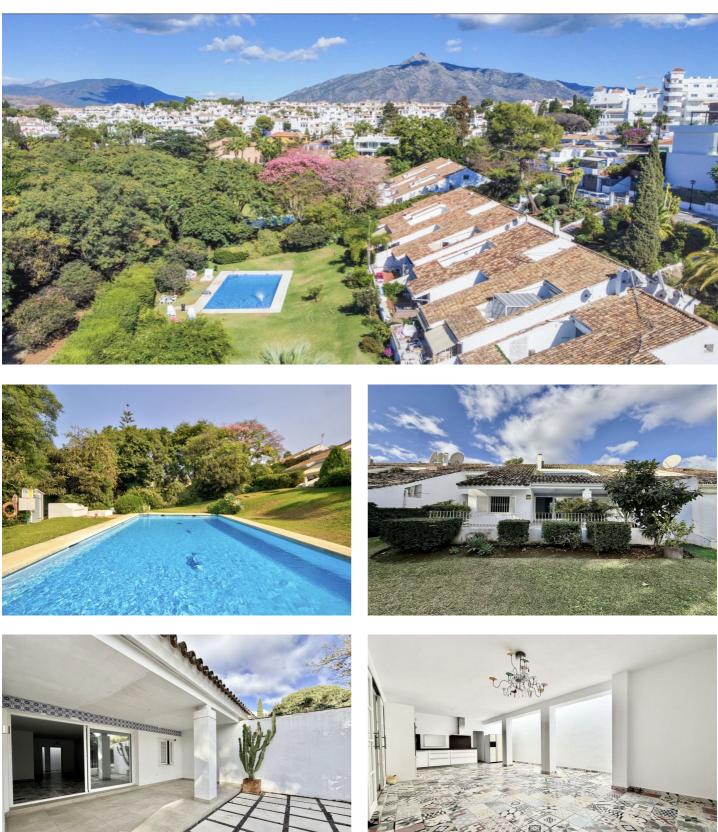

## Costa del Sol, Puerto Banús

Fabulous renovation opportunity situated within a prestigious development, surrounded by mature gardens and a spectacular swimming pool and only 14 minutes walk from the beach and Marina. The distribution of this end of terrace townhouse is highlighted by a large and bright living room that gives access to a spacious terrace, from where you have direct access to the stunning communal gardens, and could very easily be converted into a 4th bedroom and still offer an extremely large kitchen/dining/living area! The property currently has three bedrooms and two bathrooms; the master bedroom complete with dressing room and en suite bathroom, with the other two bedrooms sharing a spacious fully equipped bathroom. The community offers private community parking outside the property, however, the property is located just 100 metres from general amenities, and only 14 minutes (1km) walk from the beautiful beaches next to Puerto Banus Marina, meaning there is almost no need to use a car at all! With only eight homes in the development, this is an incredible investment opportunity - please speak with our Marbella team today!