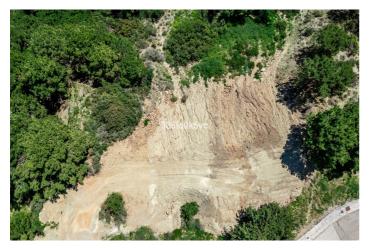

## Residential Plot for sale in Benahavís, Benahavís

750,000€

Reference: R4712719 Plot Size: 2,975m<sup>2</sup>

## Costa del Sol, Benahavís

Plot Size: 2975m2 Location: Monte Mayor, with its elevated position, provides panoramic views of the surrounding landscape and the sparkling Mediterranean Sea. Villa Design: Contemporary Elegance: Embrace contemporary architectural design to complement the natural beauty of the surroundings. Consider sleek lines, expansive windows, and open-plan living spaces to maximize the views. Integration with Nature: Blend the villa seamlessly into the landscape, incorporating natural materials like stone and wood. Landscaping should feature native plants and trees to enhance the sense of tranquility and connection with nature. Luxurious Amenities: Create a luxurious retreat with amenities such as infinity pool overlooking the sea, spacious outdoor terraces for lounging and entertaining, a gourmet kitchen, spa area, and perhaps even a rooftop deck for stargazing. Privacy and Seclusion: Ensure privacy by strategically positioning the villa within the plot, utilizing landscaping and natural features to create secluded outdoor spaces. Smart and Sustainable: Incorporate smart home technology for energy efficiency and convenience. Consider sustainable features such as solar panels, rainwater harvesting, and eco-friendly materials to minimize environmental impact. Personal Touches: Infuse the design with your personal style and preferences, whether it's a home theater, wine cellar, or yoga studio. This is your dream villa, so make it uniquely yours!