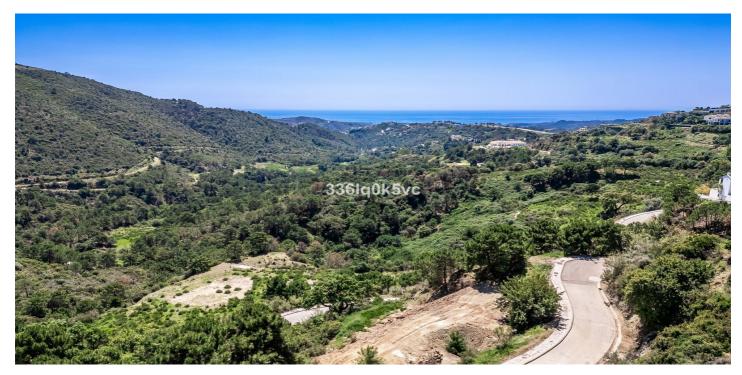

## Costa del Sol, Benahavís

Plot Size: 2975m2 Location: Monte Mayor, with its elevated position, provides panoramic views of the surrounding landscape and the sparkling Mediterranean Sea. Villa Design: Contemporary Elegance: Embrace contemporary architectural design to complement the natural beauty of the surroundings. Consider sleek lines, expansive windows, and open-plan living spaces to maximize the views. Integration with Nature: Blend the villa seamlessly into the landscape, incorporating natural materials like stone and wood. Landscaping should feature native plants and trees to enhance the sense of tranquility and connection with nature. Luxurious Amenities: Create a luxurious retreat with amenities such as infinity pool overlooking the sea, spacious outdoor terraces for lounging and entertaining, a gourmet kitchen, spa area, and perhaps even a rooftop deck for stargazing. Privacy and Seclusion: Ensure privacy by strategically positioning the villa within the plot, utilizing landscaping and natural features to create secluded outdoor spaces. Smart and Sustainable: Incorporate smart home technology for energy efficiency and convenience. Consider sustainable features such as solar panels, rainwater harvesting, and eco-friendly materials to minimize environmental impact. Personal Touches: Infuse the design with your personal style and preferences, whether it's a home theater, wine cellar, or yoga studio. This is your dream villa, so make it uniquely yours!