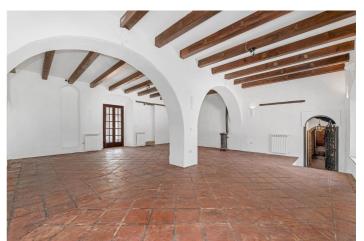

## Costa del Sol, Manilva

Located in the picturesque municipality of Manilva, Cortijo is an exceptional real estate opportunity set on a 10.000m2 (1-hectare) plot. Its prime location offers breathtaking sea views from every corner of the property, making it perfect for both private residential living and commercial ventures. Unique Project Opportunities 1. Private Residence: Transform Cortijo into a luxurious private estate with expansive grounds, providing ultimate privacy, a connection to nature, and panoramic views. Commercial Project: Cortijo offers multiple exciting business opportunities for investors: 2. Residential Complex: There is potential to build up to 9 luxury homes with a total built area of 3,106.74 m², ideal for creating high-end residences in a stunning location. 3. Hotel or Aparthotel: Develop a hospitality complex that combines hotel rooms with residential units (up to 9 homes) within the same buildable area. Plus, there's an option to expand by 20% according to local regulations. 4. Hotel Complex Expansion: By modifying the urban planning, the total buildable area can be increased to 6,213.48 m², with potential further expansion up to 7,456.17 m², offering even greater development possibilities.