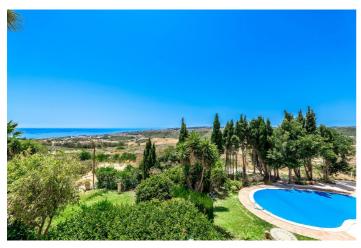

## Costa del Sol, Manilva

Located in the picturesque municipality of Manilva, Cortijo is an exceptional real estate opportunity set on a 10.000m2 (1-hectare) plot. Its prime location offers breathtaking sea views from every corner of the property, making it perfect for both private residential living and commercial ventures. Unique Project Opportunities 1. Private Residence: Transform Cortijo into a luxurious private estate with expansive grounds, providing ultimate privacy, a connection to nature, and panoramic views. Commercial Project: Cortijo offers multiple exciting business opportunities for investors: 2. Residential Complex: There is potential to build up to 9 luxury homes with a total built area of 3,106.74 m², ideal for creating high-end residences in a stunning location. 3. Hotel or Aparthotel: Develop a hospitality complex that combines hotel rooms with residential units (up to 9 homes) within the same buildable area. Plus, there's an option to expand by 20% according to local regulations. 4. Hotel Complex Expansion: By modifying the urban planning, the total buildable area can be increased to 6,213.48 m², with potential further expansion up to 7,456.17 m², offering even greater development possibilities.