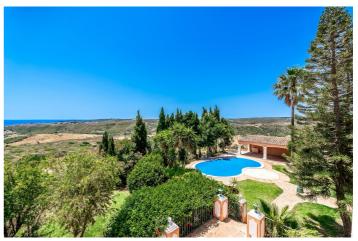

## Costa del Sol, Manilva

Located in the picturesque municipality of Manilva, Cortijo is an exceptional real estate opportunity set on a 10.000m2 (1-hectare) plot. Its prime location offers breathtaking sea views from every corner of the property, making it perfect for both private residential living and commercial ventures. Unique Project Opportunities 1. Private Residence: Transform Cortijo into a luxurious private estate with expansive grounds, providing ultimate privacy, a connection to nature, and panoramic views. Commercial Project: Cortijo offers multiple exciting business opportunities for investors: 2. Residential Complex: There is potential to build up to 9 luxury homes with a total built area of 3,106.74 m², ideal for creating high-end residences in a stunning location. 3. Hotel or Aparthotel: Develop a hospitality complex that combines hotel rooms with residential units (up to 9 homes) within the same buildable area. Plus, there's an option to expand by 20% according to local regulations. 4. Hotel Complex Expansion: By modifying the urban planning, the total buildable area can be increased to 6,213.48 m², with potential further expansion up to 7,456.17 m², offering even greater development possibilities.