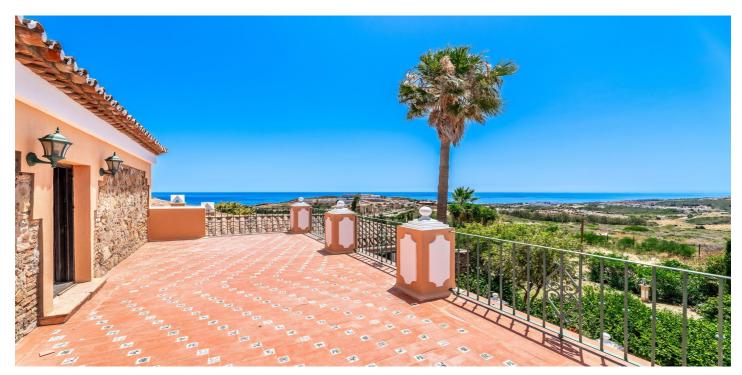

## Finca - Rural Estate for sale in Manilva, Manilva

3.800.000 €

Reference: R5012254 Bedrooms: 6 Bathrooms: 7 Plot Size: 10.000m<sup>2</sup> Build Size: 772m<sup>2</sup> Terrace: 100m<sup>2</sup>

## Costa del Sol, Manilva

Located in the picturesque municipality of Manilva, Cortijo is an exceptional real estate opportunity set on a 10.000m2 (1-hectare) plot. Its prime location offers breathtaking sea views from every corner of the property, making it perfect for both private residential living and commercial ventures. Unique Project Opportunities 1. Private Residence: Transform Cortijo into a luxurious private estate with expansive grounds, providing ultimate privacy, a connection to nature, and panoramic views. Commercial Project: Cortijo offers multiple exciting business opportunities for investors: 2. Residential Complex: There is potential to build up to 9 luxury homes with a total built area of 3,106.74 m², ideal for creating high-end residences in a stunning location. 3. Hotel or Aparthotel: Develop a hospitality complex that combines hotel rooms with residential units (up to 9 homes) within the same buildable area. Plus, there's an option to expand by 20% according to local regulations. 4. Hotel Complex Expansion: By modifying the urban planning, the total buildable area can be increased to 6,213.48 m², with potential further expansion up to 7,456.17 m², offering even greater development possibilities.