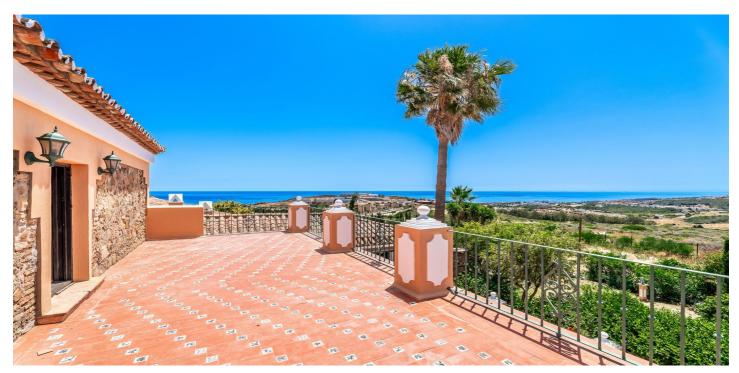

## Finca - Rural Estate for sale in Manilva, Manilva

3,800,000 €

Reference: R5012254 Bedrooms: 6 Bathrooms: 7 Plot Size: 10,000m<sup>2</sup> Build Size: 772m<sup>2</sup> Terrace: 100m<sup>2</sup>

## Costa del Sol, Manilva

Located in the picturesque municipality of Manilva, Cortijo is an exceptional real estate opportunity set on a 10.000m2 (1-hectare) plot. Its prime location offers breathtaking sea views from every corner of the property, making it perfect for both private residential living and commercial ventures. Unique Project Opportunities 1. Private Residence: Transform Cortijo into a luxurious private estate with expansive grounds, providing ultimate privacy, a connection to nature, and panoramic views. Commercial Project: Cortijo offers multiple exciting business opportunities for investors: 2. Residential Complex: There is potential to build up to 9 luxury homes with a total built area of 3,106.74 m², ideal for creating high-end residences in a stunning location. 3. Hotel or Aparthotel: Develop a hospitality complex that combines hotel rooms with residential units (up to 9 homes) within the same buildable area. Plus, there's an option to expand by 20% according to local regulations. 4. Hotel Complex Expansion: By modifying the urban planning, the total buildable area can be increased to 6,213.48 m², with potential further expansion up to 7,456.17 m², offering even greater development possibilities.