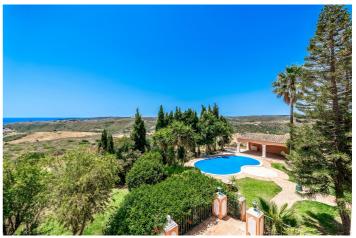

## Costa del Sol, Manilva

Located in the picturesque municipality of Manilva, Cortijo is an exceptional real estate opportunity set on a 10.000m2 (1-hectare) plot. Its prime location offers breathtaking sea views from every corner of the property, making it perfect for both private residential living and commercial ventures. Unique Project Opportunities 1. Private Residence: Transform Cortijo into a luxurious private estate with expansive grounds, providing ultimate privacy, a connection to nature, and panoramic views. Commercial Project: Cortijo offers multiple exciting business opportunities for investors: 2. Residential Complex: There is potential to build up to 9 luxury homes with a total built area of 3,106.74 m², ideal for creating high-end residences in a stunning location. 3. Hotel or Aparthotel: Develop a hospitality complex that combines hotel rooms with residential units (up to 9 homes) within the same buildable area. Plus, there's an option to expand by 20% according to local regulations. 4. Hotel Complex Expansion: By modifying the urban planning, the total buildable area can be increased to 6,213.48 m², with potential further expansion up to 7,456.17 m², offering even greater development possibilities.