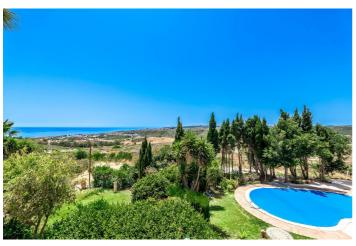

## Costa del Sol, Manilva

Located in the picturesque municipality of Manilva, Cortijo is an exceptional real estate opportunity set on a 10.000m2 (1-hectare) plot. Its prime location offers breathtaking sea views from every corner of the property, making it perfect for both private residential living and commercial ventures. Unique Project Opportunities 1. Private Residence: Transform Cortijo into a luxurious private estate with expansive grounds, providing ultimate privacy, a connection to nature, and panoramic views. Commercial Project: Cortijo offers multiple exciting business opportunities for investors: 2. Residential Complex: There is potential to build up to 9 luxury homes with a total built area of 3,106.74 m², ideal for creating high-end residences in a stunning location. 3. Hotel or Aparthotel: Develop a hospitality complex that combines hotel rooms with residential units (up to 9 homes) within the same buildable area. Plus, there's an option to expand by 20% according to local regulations. 4. Hotel Complex Expansion: By modifying the urban planning, the total buildable area can be increased to 6,213.48 m², with potential further expansion up to 7,456.17 m², offering even greater development possibilities.