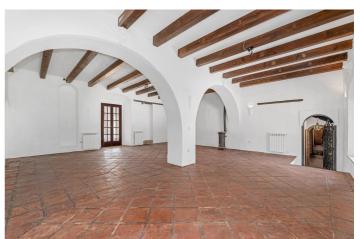

## Finca - Rural Estate for sale in Manilva, Manilva

3,800,000 €

Reference: R5012254 Bedrooms: 6 Bathrooms: 7 Plot Size: 10,000m<sup>2</sup> Build Size: 772m<sup>2</sup> Terrace: 100m<sup>2</sup>

## Costa del Sol, Manilva

Located in the picturesque municipality of Manilva, Cortijo is an exceptional real estate opportunity set on a 10.000m2 (1-hectare) plot. Its prime location offers breathtaking sea views from every corner of the property, making it perfect for both private residential living and commercial ventures. Unique Project Opportunities 1. Private Residence: Transform Cortijo into a luxurious private estate with expansive grounds, providing ultimate privacy, a connection to nature, and panoramic views. Commercial Project: Cortijo offers multiple exciting business opportunities for investors: 2. Residential Complex: There is potential to build up to 9 luxury homes with a total built area of 3,106.74 m², ideal for creating high-end residences in a stunning location. 3. Hotel or Aparthotel: Develop a hospitality complex that combines hotel rooms with residential units (up to 9 homes) within the same buildable area. Plus, there's an option to expand by 20% according to local regulations. 4. Hotel Complex Expansion: By modifying the urban planning, the total buildable area can be increased to 6,213.48 m², with potential further expansion up to 7,456.17 m², offering even greater development possibilities.