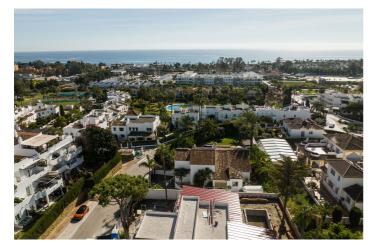

## Costa del Sol, Bel Air

A pragmatically designed family residence graces the New Golden Mile, a mere stroll from the prestigious Los Flamingos golf course and short drive to the beach. This beautiful villa was refurbished completely showcasing exemplary craftsmanship. Elegantly distributed across two levels, the primary floor boasts a luminous and expansive living space featuring a fireplace, seamlessly connecting to a veranda with poolside seating and a meticulously landscaped garden. The main level also includes a formal dining area, a well-appointed kitchen with an island, an exceptionally spacious master suite with a dressing area and en-suite bathroom, and two additional bedrooms, each with its private bathroom. Noteworthy is the presence of a guest toilet for added convenience. Ascending to the upper floor reveals another bedroom with its en-suite bathroom and access to a secluded private terrace. Among the notable amenities are a covered dining area with a built-in BBQ, a dedicated gymnasium, and a play area within the garden. Parking is facilitated with two spaces—one within the garage and another beneath a stylish carport. Ideally situated in proximity to Estepona, Puerto Banús, and Marbella, the villa is encircled by golf courses, pristine beaches, diverse dining options, and upscale retail establishments. Seamless exploration of the Costa del Sol is ensured, with the property being conveniently situated less than 45 minutes from both the airport and high-speed train services.