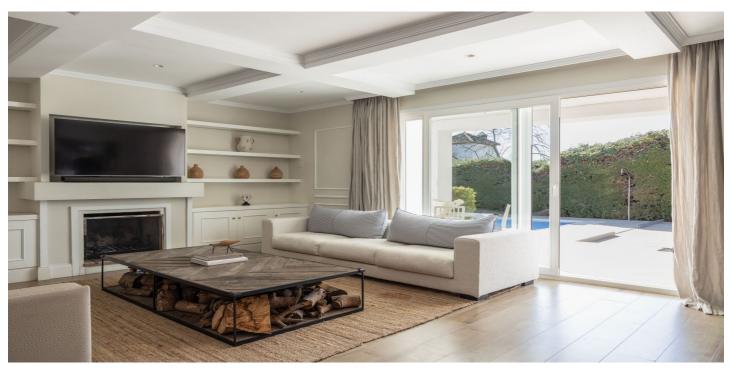

## Costa del Sol, Bel Air

A pragmatically designed family residence graces the New Golden Mile, a mere stroll from the prestigious Los Flamingos golf course and short drive to the beach. This beautiful villa was refurbished completely showcasing exemplary craftsmanship. Elegantly distributed across two levels, the primary floor boasts a luminous and expansive living space featuring a fireplace, seamlessly connecting to a veranda with poolside seating and a meticulously landscaped garden. The main level also includes a formal dining area, a well-appointed kitchen with an island, an exceptionally spacious master suite with a dressing area and en-suite bathroom, and two additional bedrooms, each with its private bathroom. Noteworthy is the presence of a guest toilet for added convenience. Ascending to the upper floor reveals another bedroom with its en-suite bathroom and access to a secluded private terrace. Among the notable amenities are a covered dining area with a built-in BBQ, a dedicated gymnasium, and a play area within the garden. Parking is facilitated with two spaces—one within the garage and another beneath a stylish carport. Ideally situated in proximity to Estepona, Puerto Banús, and Marbella, the villa is encircled by golf courses, pristine beaches, diverse dining options, and upscale retail establishments. Seamless exploration of the Costa del Sol is ensured, with the property being conveniently situated less than 45 minutes from both the airport and high-speed train services.