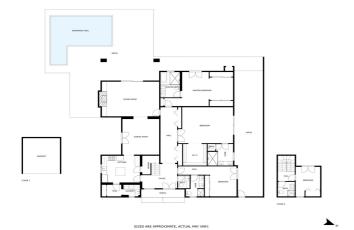

## Detached Villa for sale in Bel Air, Estepona

Reference: R4733239 Bedrooms: 4 Bathrooms: 4 Plot Size: 1.001m<sup>2</sup> Build Size: 304m<sup>2</sup>

## Costa del Sol, Bel Air

A pragmatically designed family residence graces the New Golden Mile, a mere stroll from the prestigious Los Flamingos golf course and short drive to the beach. This beautiful villa was refurbished completely showcasing exemplary craftsmanship. Elegantly distributed across two levels, the primary floor boasts a luminous and expansive living space featuring a fireplace, seamlessly connecting to a veranda with poolside seating and a meticulously landscaped garden. The main level also includes a formal dining area, a well-appointed kitchen with an island, an exceptionally spacious master suite with a dressing area and en-suite bathroom, and two additional bedrooms, each with its private bathroom. Noteworthy is the presence of a guest toilet for added convenience. Ascending to the upper floor reveals another bedroom with its en-suite bathroom and access to a secluded private terrace. Among the notable amenities are a covered dining area with a built-in BBQ, a dedicated gymnasium, and a play area within the garden. Parking is facilitated with two spaces—one within the garage and another beneath a stylish carport. Ideally situated in proximity to Estepona, Puerto Banús, and Marbella, the villa is encircled by golf courses, pristine beaches, diverse dining options, and upscale retail establishments. Seamless exploration of the Costa del Sol is ensured, with the property being conveniently situated less than 45 minutes from both the airport and high-speed train services.