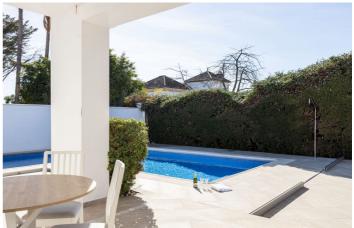

## Costa del Sol, Bel Air

A pragmatically designed family residence graces the New Golden Mile, a mere stroll from the prestigious Los Flamingos golf course and short drive to the beach. This beautiful villa was refurbished completely showcasing exemplary craftsmanship. Elegantly distributed across two levels, the primary floor boasts a luminous and expansive living space featuring a fireplace, seamlessly connecting to a veranda with poolside seating and a meticulously landscaped garden. The main level also includes a formal dining area, a well-appointed kitchen with an island, an exceptionally spacious master suite with a dressing area and en-suite bathroom, and two additional bedrooms, each with its private bathroom. Noteworthy is the presence of a guest toilet for added convenience. Ascending to the upper floor reveals another bedroom with its en-suite bathroom and access to a secluded private terrace. Among the notable amenities are a covered dining area with a built-in BBQ, a dedicated gymnasium, and a play area within the garden. Parking is facilitated with two spaces—one within the garage and another beneath a stylish carport. Ideally situated in proximity to Estepona, Puerto Banús, and Marbella, the villa is encircled by golf courses, pristine beaches, diverse dining options, and upscale retail establishments. Seamless exploration of the Costa del Sol is ensured, with the property being conveniently situated less than 45 minutes from both the airport and high-speed train services.

**Piscina** Privata Mobilia Completamente arredato