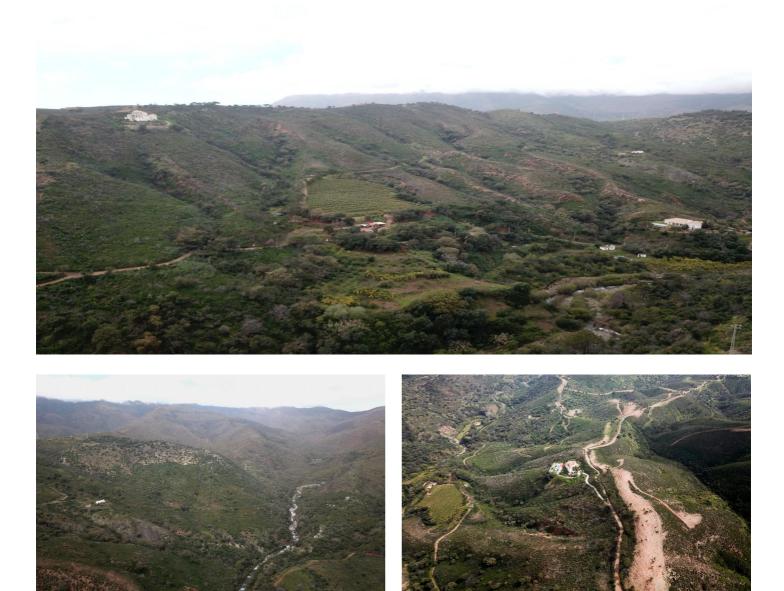

## Costa del Sol, Estepona

Exclusive Rustic Estate in Estepona – 59 Hectares of Privacy and Nature Located just 5.8 km from the coast, this impressive 59 hectare estate in a special natural setting offers a very private space, surrounded by nature and with great views of the coast and Gibraltar. It is a unique property on the market, offering the peace and quiet of a rural setting and the easy access to everything the Costa del Sol has to offer. There is plenty of water, with the River Castor running along the western boundary, and the property has the right to use water from the river for irrigation, ensuring a green and fertile landscape all year round. There is a basic construction project in progress for a luxury villa (500 m2) in the upper part of the estate, offering the possibility to design an exclusive residence in an unparalleled location. The land can also be split into four smaller parts, with each part having about 15 hectares and a house. This is a great investment opportunity. This property is worth as much as a villa with a 1,500 m<sup>2</sup> plot, but it has the advantage of being bigger and more likely to increase in value. Finally, it would be possible to develop an eco-sustainable hotel project based on the new Law for the Promotion of Sustainability of the Territory of Andalusia, but this would depend on municipal approval by the Estepona Town Hall. This is a unique property on the Costa del Sol, perfect for those looking for a private residence and for investors. Come and see it for yourself to see how much potential it has!