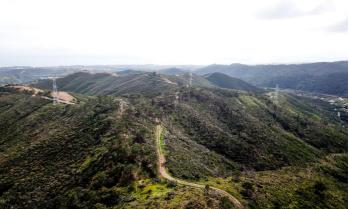

## Costa del Sol, Estepona

Exclusive Rustic Estate in Estepona – 59 Hectares of Privacy and Nature Located just 5.8 km from the coast, this impressive 59 hectare estate in a special natural setting offers a very private space, surrounded by nature and with great views of the coast and Gibraltar. It is a unique property on the market, offering the peace and quiet of a rural setting and the easy access to everything the Costa del Sol has to offer. There is plenty of water, with the River Castor running along the western boundary, and the property has the right to use water from the river for irrigation, ensuring a green and fertile landscape all year round. There is a basic construction project in progress for a luxury villa (500 m2) in the upper part of the estate, offering the possibility to design an exclusive residence in an unparalleled location. The land can also be split into four smaller parts, with each part having about 15 hectares and a house. This is a great investment opportunity. This property is worth as much as a villa with a 1,500 m<sup>2</sup> plot, but it has the advantage of being bigger and more likely to increase in value. Finally, it would be possible to develop an eco-sustainable hotel project based on the new Law for the Promotion of Sustainability of the Territory of Andalusia, but this would depend on municipal approval by the Estepona Town Hall. This is a unique property on the Costa del Sol, perfect for those looking for a private residence and for investors. Come and see it for yourself to see how much potential it has!