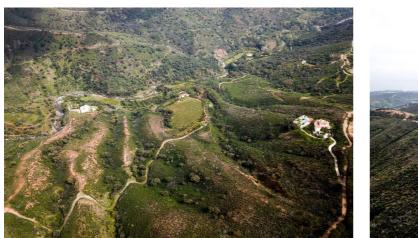

## Costa del Sol, Estepona

Exclusive Rustic Estate in Estepona – 59 Hectares of Privacy and Nature Located just 5.8 km from the coast, this impressive 59 hectare estate in a special natural setting offers a very private space, surrounded by nature and with great views of the coast and Gibraltar. It is a unique property on the market, offering the peace and quiet of a rural setting and the easy access to everything the Costa del Sol has to offer. There is plenty of water, with the River Castor running along the western boundary, and the property has the right to use water from the river for irrigation, ensuring a green and fertile landscape all year round. There is a basic construction project in progress for a luxury villa (500 m2) in the upper part of the estate, offering the possibility to design an exclusive residence in an unparalleled location. The land can also be split into four smaller parts, with each part having about 15 hectares and a house. This is a great investment opportunity. This property is worth as much as a villa with a 1,500 m<sup>2</sup> plot, but it has the advantage of being bigger and more likely to increase in value. Finally, it would be possible to develop an eco-sustainable hotel project based on the new Law for the Promotion of Sustainability of the Territory of Andalusia, but this would depend on municipal approval by the Estepona Town Hall. This is a unique property on the Costa del Sol, perfect for those looking for a private residence and for investors. Come and see it for yourself to see how much potential it has!