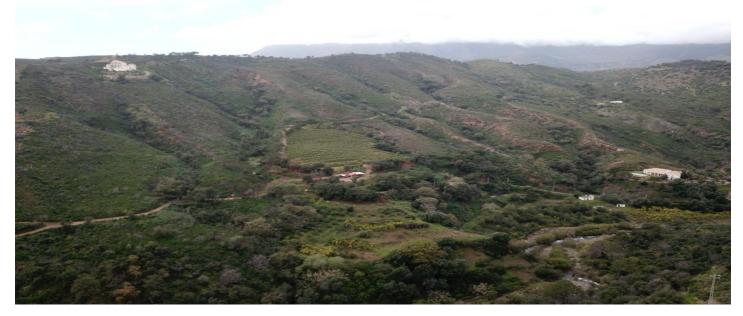

## Costa del Sol, Estepona

Exclusive Rustic Estate in Estepona – 59 Hectares of Privacy and Nature Located just 5.8 km from the coast, this impressive 59 hectare estate in a special natural setting offers a very private space, surrounded by nature and with great views of the coast and Gibraltar. It is a unique property on the market, offering the peace and quiet of a rural setting and the easy access to everything the Costa del Sol has to offer. There is plenty of water, with the River Castor running along the western boundary, and the property has the right to use water from the river for irrigation, ensuring a green and fertile landscape all year round. There is a basic construction project in progress for a luxury villa (500 m2) in the upper part of the estate, offering the possibility to design an exclusive residence in an unparalleled location. The land can also be split into four smaller parts, with each part having about 15 hectares and a house. This is a great investment opportunity. This property is worth as much as a villa with a 1,500 m² plot, but it has the advantage of being bigger and more likely to increase in value. Finally, it would be possible to develop an eco-sustainable hotel project based on the new Law for the Promotion of Sustainability of the Territory of Andalusia, but this would depend on municipal approval by the Estepona Town Hall. This is a unique property on the Costa del Sol, perfect for those looking for a private residence and for investors. Come and see it for yourself to see how much potential it has!