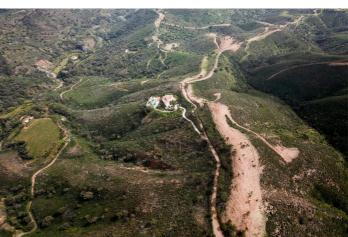

## Costa del Sol, Estepona

Exclusive Rustic Estate in Estepona – 59 Hectares of Privacy and Nature Located just 5.8 km from the coast, this impressive 59 hectare estate in a special natural setting offers a very private space, surrounded by nature and with great views of the coast and Gibraltar. It is a unique property on the market, offering the peace and quiet of a rural setting and the easy access to everything the Costa del Sol has to offer. There is plenty of water, with the River Castor running along the western boundary, and the property has the right to use water from the river for irrigation, ensuring a green and fertile landscape all year round. There is a basic construction project in progress for a luxury villa (500 m2) in the upper part of the estate, offering the possibility to design an exclusive residence in an unparalleled location. The land can also be split into four smaller parts, with each part having about 15 hectares and a house. This is a great investment opportunity. This property is worth as much as a villa with a 1,500 m² plot, but it has the advantage of being bigger and more likely to increase in value. Finally, it would be possible to develop an eco-sustainable hotel project based on the new Law for the Promotion of Sustainability of the Territory of Andalusia, but this would depend on municipal approval by the Estepona Town Hall. This is a unique property on the Costa del Sol, perfect for those looking for a private residence and for investors. Come and see it for yourself to see how much potential it has!