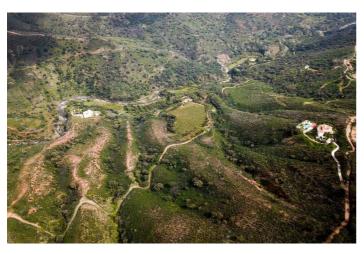

## Costa del Sol, Estepona

Exclusive Rustic Estate in Estepona – 59 Hectares of Privacy and Nature Located just 5.8 km from the coast, this impressive 59 hectare estate in a special natural setting offers a very private space, surrounded by nature and with great views of the coast and Gibraltar. It is a unique property on the market, offering the peace and quiet of a rural setting and the easy access to everything the Costa del Sol has to offer. There is plenty of water, with the River Castor running along the western boundary, and the property has the right to use water from the river for irrigation, ensuring a green and fertile landscape all year round. There is a basic construction project in progress for a luxury villa (500 m2) in the upper part of the estate, offering the possibility to design an exclusive residence in an unparalleled location. The land can also be split into four smaller parts, with each part having about 15 hectares and a house. This is a great investment opportunity. This property is worth as much as a villa with a 1,500 m² plot, but it has the advantage of being bigger and more likely to increase in value. Finally, it would be possible to develop an eco-sustainable hotel project based on the new Law for the Promotion of Sustainability of the Territory of Andalusia, but this would depend on municipal approval by the Estepona Town Hall. This is a unique property on the Costa del Sol, perfect for those looking for a private residence and for investors. Come and see it for yourself to see how much potential it has!