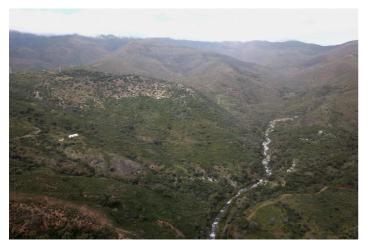

## Costa del Sol, Estepona

Exclusive Rustic Estate in Estepona – 59 Hectares of Privacy and Nature Located just 5.8 km from the coast, this impressive 59 hectare estate in a special natural setting offers a very private space, surrounded by nature and with great views of the coast and Gibraltar. It is a unique property on the market, offering the peace and quiet of a rural setting and the easy access to everything the Costa del Sol has to offer. There is plenty of water, with the River Castor running along the western boundary, and the property has the right to use water from the river for irrigation, ensuring a green and fertile landscape all year round. There is a basic construction project in progress for a luxury villa (500 m2) in the upper part of the estate, offering the possibility to design an exclusive residence in an unparalleled location. The land can also be split into four smaller parts, with each part having about 15 hectares and a house. This is a great investment opportunity. This property is worth as much as a villa with a 1,500 m² plot, but it has the advantage of being bigger and more likely to increase in value. Finally, it would be possible to develop an eco-sustainable hotel project based on the new Law for the Promotion of Sustainability of the Territory of Andalusia, but this would depend on municipal approval by the Estepona Town Hall. This is a unique property on the Costa del Sol, perfect for those looking for a private residence and for investors. Come and see it for yourself to see how much potential it has!