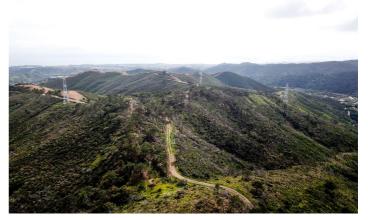

## Costa del Sol, Estepona

Exclusive Rustic Estate in Estepona – 59 Hectares of Privacy and Nature Located just 5.8 km from the coast, this impressive 59 hectare estate in a special natural setting offers a very private space, surrounded by nature and with great views of the coast and Gibraltar. It is a unique property on the market, offering the peace and quiet of a rural setting and the easy access to everything the Costa del Sol has to offer. There is plenty of water, with the River Castor running along the western boundary, and the property has the right to use water from the river for irrigation, ensuring a green and fertile landscape all year round. There is a basic construction project in progress for a luxury villa (500 m2) in the upper part of the estate, offering the possibility to design an exclusive residence in an unparalleled location. The land can also be split into four smaller parts, with each part having about 15 hectares and a house. This is a great investment opportunity. This property is worth as much as a villa with a 1,500 m² plot, but it has the advantage of being bigger and more likely to increase in value. Finally, it would be possible to develop an eco-sustainable hotel project based on the new Law for the Promotion of Sustainability of the Territory of Andalusia, but this would depend on municipal approval by the Estepona Town Hall. This is a unique property on the Costa del Sol, perfect for those looking for a private residence and for investors. Come and see it for yourself to see how much potential it has!