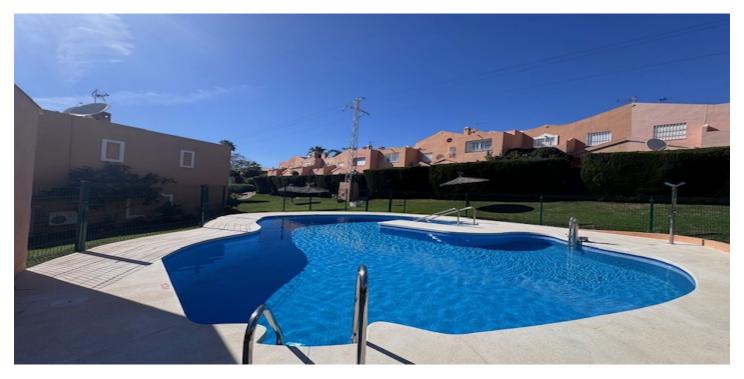

## Costa del Sol, Diana Park

Semi-detached house for sale in residential complex, in the Atalaya area of Estepona, in an area very close to San Pedro Alcántara, Marbella and Puerto Banús. It is located on the new Golden Mile, a residential and holiday area surrounded by hotels such as Diana Park hotel, Atalaya Park, Marriott Hotel, Senator Estepona, well-known golf courses such as Atalaya, El Paraíso, Los Flamingos, restaurants, bars and clubs. from the beach, as well as large national and international supermarket chains such as Aldi, Lidl, Mercadona, and it is also an area where renowned national and international schools are concentrated. It is a house on two floors. The ground floor offers a kitchen, equipped with furniture and appliances, living room with fireplace and a toilet. In the hall there is a staircase that connects the ground floor with the second floor where we find the rest area, with three bedrooms, a full bathroom and a terrace. In the outdoor area there is a cozy terrace, with a dining, barbecue and relaxation area, where you can enjoy beautiful and long summer evenings. The orientation is south, a perfect orientation that gives the house a great light during most of the day. It is a great opportunity for investors, since rentals in the area are in high demand, offering the property great potential for profitability.

## **Features:**

Caratteristiche Terrazza coperta Piscina Condominiale **Orientamento** Sud **Condizione** Buona