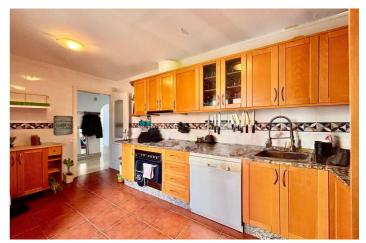

Terrace of 12 m<sup>2</sup> surrounding the flat, south facing to enjoy the sun all day long and sea views from your home. The fully equipped kitchen makes life easier, while the included garage and storage room add practicality.