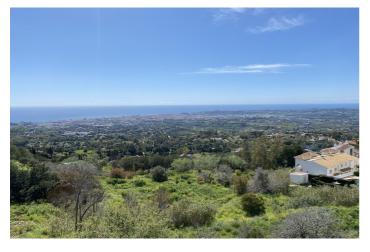

## Costa del Sol, Mijas Costa

Three prime development plots totalling 6,100 sqm, offering breathtaking views near Mijas Pueblo, are available for sale. Overview: Three prime development plots totalling 6,100 sqm, offering breathtaking views near Mijas Pueblo, are available for sale. They provide a solid foundation for design and implementation, with the potential to develop up to 53 units across the three projects (10, 13, and 30 units respectively). Plots 1 & 2 are assets of Shermijas SL Plot 3 is the land asset of Sapromijas S L The land or the companies are available for sale. Plot 1. A self contained plot 5 minute walk from Mijas Pueblo with stunning views has outline permission for 10 apartments or town houses. Infrastructure requirements are normal. Plots 2 & 3 require the installation of a new road and waste pipe. However, this has been factored into the financial projections. Despite this, the prime location and low land cost of €40,000 per unit position these plots will attract premium prices upon completion. Introduction (Plot 1 and 2) The Shermijas Project is a residential development opportunity featuring 10 & 13 apartments or town houses respectively across two plots on Camino De Los Caños, between Calle El Cantillar, in the Mijas municipality. These plots are designated as Unconsolidated Urban Land (SUNC) sector AA, under the General Urban Planning Plan (PGOU) of Mijas. The combined buildable area of 3,382 sq m offers significant potential for high-quality residential apartments. Sapromijas Project Introduction (Plot 3) Overview Key Project Details Plot Size and Characteristics: The plot spans 6,000 sqm and features an irregular shape with significant topographical variations. It is bounded by public roads to the north and south, public equipment to the east, and private residences to the west. Buildable Area: The usable area has been is 2804 sqm Project Vision: The development aims to deliver 30 apartments distributed across five blocks.