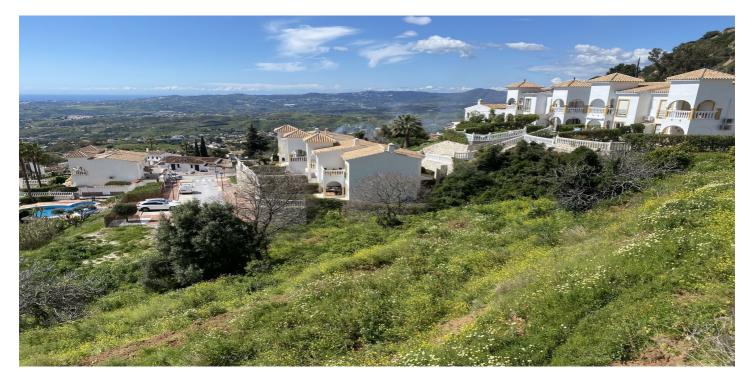

## Costa del Sol, Mijas Costa

Three prime development plots totalling 6,100 sqm, offering breathtaking views near Mijas Pueblo, are available for sale. Overview: Three prime development plots totalling 6,100 sqm, offering breathtaking views near Mijas Pueblo, are available for sale. They provide a solid foundation for design and implementation, with the potential to develop up to 53 units across the three projects (10, 13, and 30 units respectively). Plots 1 & 2 are assets of Shermijas SL Plot 3 is the land asset of Sapromijas S L The land or the companies are available for sale. Plot 1. A self contained plot 5 minute walk from Mijas Pueblo with stunning views has outline permission for 10 apartments or town houses. Infrastructure requirements are normal. Plots 2 & 3 require the installation of a new road and waste pipe. However, this has been factored into the financial projections. Despite this, the prime location and low land cost of €40,000 per unit position these plots will attract premium prices upon completion. Introduction (Plot 1 and 2) The Shermijas Project is a residential development opportunity featuring 10 & 13 apartments or town houses respectively across two plots on Camino De Los Caños, between Calle El Cantillar, in the Mijas municipality. These plots are designated as Unconsolidated Urban Land (SUNC) sector AA, under the General Urban Planning Plan (PGOU) of Mijas. The combined buildable area of 3,382 sq m offers significant potential for high-quality residential apartments. Sapromijas Project Introduction (Plot 3) Overview Key Project Details Plot Size and Characteristics: The plot spans 6,000 sqm and features an irregular shape with significant topographical variations. It is bounded by public roads to the north and south, public equipment to the east, and private residences to the west. Buildable Area: The usable area has been is 2804 sqm Project Vision: The development aims to deliver 30 apartments distributed across five blocks.