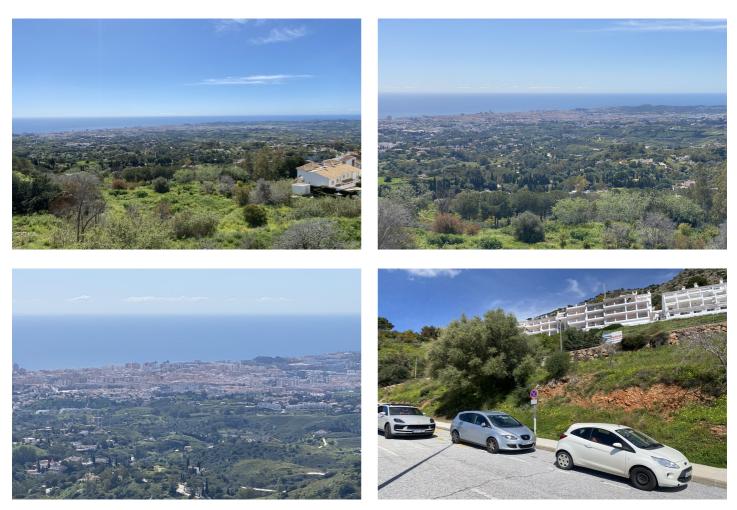

## Costa del Sol, Mijas Costa

Three prime development plots totalling 6,100 sqm, offering breathtaking views near Mijas Pueblo, are available for sale. Overview: Three prime development plots totalling 6,100 sqm, offering breathtaking views near Mijas Pueblo, are available for sale. They provide a solid foundation for design and implementation, with the potential to develop up to 53 units across the three projects (10, 13, and 30 units respectively). Plots 1 & 2 are assets of Shermijas SL Plot 3 is the land asset of Sapromijas S L The land or the companies are available for sale. Plot 1. A self contained plot 5 minute walk from Mijas Pueblo with stunning views has outline permission for 10 apartments or town houses. Infrastructure requirements are normal. Plots 2 & 3 require the installation of a new road and waste pipe. However, this has been factored into the financial projections. Despite this, the prime location and low land cost of €40,000 per unit position these plots will attract premium prices upon completion. Introduction (Plot 1 and 2) The Shermijas Project is a residential development opportunity featuring 10 & 13 apartments or town houses respectively across two plots on Camino De Los Caños, between Calle El Cantillar, in the Mijas municipality. These plots are designated as Unconsolidated Urban Land (SUNC) sector AA, under the General Urban Planning Plan (PGOU) of Mijas. The combined buildable area of 3,382 sq m offers significant potential for high-quality residential apartments. Sapromijas Project Introduction (Plot 3) Overview Key Project Details Plot Size and Characteristics: The plot spans 6,000 sqm and features an irregular shape with significant topographical variations. It is bounded by public roads to the north and south, public equipment to the east, and private residences to the west. Buildable Area: The usable area has been is 2804 sqm Project Vision: The development aims to deliver 30 apartments distributed across five blocks.