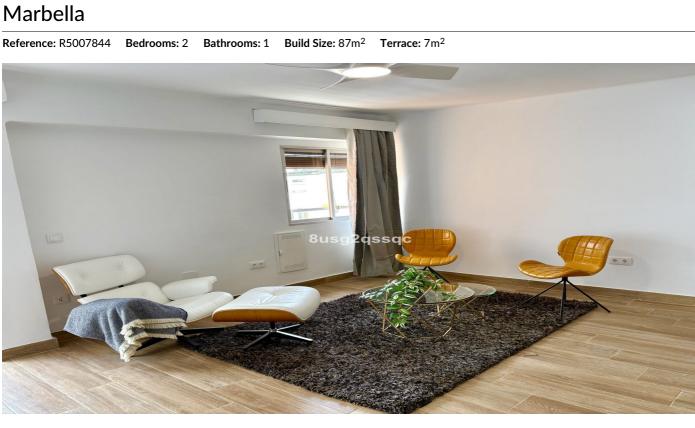

## Costa del Sol, San Pedro de Alcántara

Discover your new home in the heart of San Pedro! This spectacular, newly renovated penthouse is the perfect option for those seeking quality and comfort. With 85 m<sup>2</sup> of built area, it features two bright bedrooms and a stunning bathroom, all designed in a modern and elegant style. The completely new kitchen is equipped with state-of-the-art appliances, ideal for food lovers.

The high-quality wooden floors bring warmth and distinction to every corner. The penthouse is sold partially furnished, including a new bed, several designer chairs, and a cozy chaise longue, all ready to move into. The location is unbeatable, just steps from supermarkets, restaurants, and the medical center, and a short walk from the beach and the promenade.