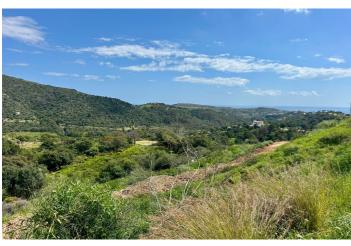

## Costa del Sol, Benahavís

Located in the prestigious enclave of Montemayor, Benahavís, this stunning 2,996 m² plot offers a privileged natural setting and panoramic sea views. With a southeast orientation, Plot D4 enjoys excellent sunlight and a peaceful atmosphere surrounded by nature. It has a maximum buildable area of 657.5 m² of interior space, plus 200 m² of terraces, allowing for the design of a spectacular villa with up to 6 bedrooms and 6 bathrooms. The plot already has a building license, making it easier to start construction immediately. Just a 4-minute drive from the Montemayor-Marbella Club entrance, this exclusive area of the Costa del Sol is synonymous with luxury, privacy, and prestige. It is also well connected to Málaga via the A7 and AP7 motorways. Málaga and Gibraltar airports are both approximately 70 km away, with a travel time of around 60 minutes. A unique opportunity to build your dream home in one of the most sought-after locations on the Costa del Sol. For more information, feel free to contact us.