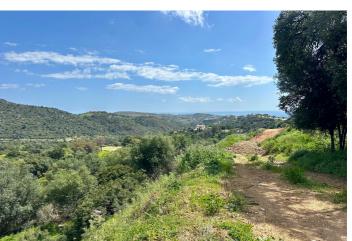

## Costa del Sol, Benahavís

Located in the prestigious enclave of Montemayor, Benahavís, this stunning 2,996 m² plot offers a privileged natural setting and panoramic sea views. With a southeast orientation, Plot D4 enjoys excellent sunlight and a peaceful atmosphere surrounded by nature. It has a maximum buildable area of 657.5 m² of interior space, plus 200 m² of terraces, allowing for the design of a spectacular villa with up to 6 bedrooms and 6 bathrooms. The plot already has a building license, making it easier to start construction immediately. Just a 4-minute drive from the Montemayor-Marbella Club entrance, this exclusive area of the Costa del Sol is synonymous with luxury, privacy, and prestige. It is also well connected to Málaga via the A7 and AP7 motorways. Málaga and Gibraltar airports are both approximately 70 km away, with a travel time of around 60 minutes. A unique opportunity to build your dream home in one of the most sought-after locations on the Costa del Sol. For more information, feel free to contact us.