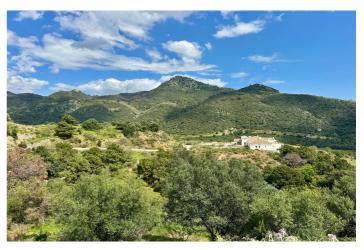

## Costa del Sol, Benahavís

Located in the prestigious enclave of Montemayor, Benahavís, this stunning 2,996 m² plot offers a privileged natural setting and panoramic sea views. With a southeast orientation, Plot D4 enjoys excellent sunlight and a peaceful atmosphere surrounded by nature. It has a maximum buildable area of 657.5 m² of interior space, plus 200 m² of terraces, allowing for the design of a spectacular villa with up to 6 bedrooms and 6 bathrooms. The plot already has a building license, making it easier to start construction immediately. Just a 4-minute drive from the Montemayor-Marbella Club entrance, this exclusive area of the Costa del Sol is synonymous with luxury, privacy, and prestige. It is also well connected to Málaga via the A7 and AP7 motorways. Málaga and Gibraltar airports are both approximately 70 km away, with a travel time of around 60 minutes. A unique opportunity to build your dream home in one of the most sought-after locations on the Costa del Sol. For more information, feel free to contact us.