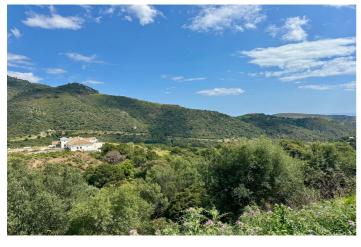

## Costa del Sol, Benahavís

Located in the prestigious enclave of Montemayor, Benahavís, this stunning 2,996 m² plot offers a privileged natural setting and panoramic sea views. With a southeast orientation, Plot D4 enjoys excellent sunlight and a peaceful atmosphere surrounded by nature. It has a maximum buildable area of 657.5 m² of interior space, plus 200 m² of terraces, allowing for the design of a spectacular villa with up to 6 bedrooms and 6 bathrooms. The plot already has a building license, making it easier to start construction immediately. Just a 4-minute drive from the Montemayor-Marbella Club entrance, this exclusive area of the Costa del Sol is synonymous with luxury, privacy, and prestige. It is also well connected to Málaga via the A7 and AP7 motorways. Málaga and Gibraltar airports are both approximately 70 km away, with a travel time of around 60 minutes. A unique opportunity to build your dream home in one of the most sought-after locations on the Costa del Sol. For more information, feel free to contact us.