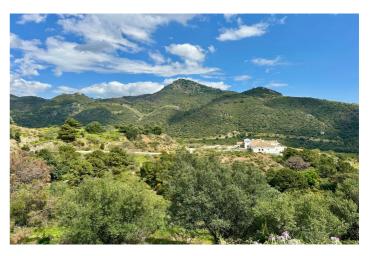

## Costa del Sol, Benahavís

Located in the prestigious enclave of Montemayor, Benahavís, this stunning 2,996 m² plot offers a privileged natural setting and panoramic sea views. With a southeast orientation, Plot D4 enjoys excellent sunlight and a peaceful atmosphere surrounded by nature. It has a maximum buildable area of 657.5 m² of interior space, plus 200 m² of terraces, allowing for the design of a spectacular villa with up to 6 bedrooms and 6 bathrooms. The plot already has a building license, making it easier to start construction immediately. Just a 4-minute drive from the Montemayor-Marbella Club entrance, this exclusive area of the Costa del Sol is synonymous with luxury, privacy, and prestige. It is also well connected to Málaga via the A7 and AP7 motorways. Málaga and Gibraltar airports are both approximately 70 km away, with a travel time of around 60 minutes. A unique opportunity to build your dream home in one of the most sought-after locations on the Costa del Sol. For more information, feel free to contact us.