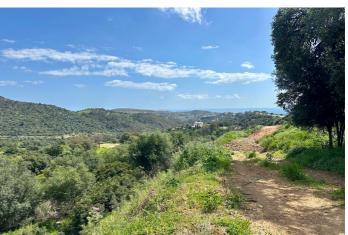

## Costa del Sol, Benahavís

Located in the prestigious enclave of Montemayor, Benahavís, this stunning 2,996 m² plot offers a privileged natural setting and panoramic sea views. With a southeast orientation, Plot D4 enjoys excellent sunlight and a peaceful atmosphere surrounded by nature. It has a maximum buildable area of 657.5 m² of interior space, plus 200 m² of terraces, allowing for the design of a spectacular villa with up to 6 bedrooms and 6 bathrooms. The plot already has a building license, making it easier to start construction immediately. Just a 4-minute drive from the Montemayor-Marbella Club entrance, this exclusive area of the Costa del Sol is synonymous with luxury, privacy, and prestige. It is also well connected to Málaga via the A7 and AP7 motorways. Málaga and Gibraltar airports are both approximately 70 km away, with a travel time of around 60 minutes. A unique opportunity to build your dream home in one of the most sought-after locations on the Costa del Sol. For more information, feel free to contact us.