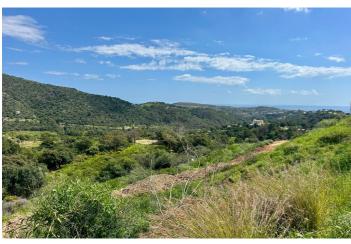

## Costa del Sol, Benahavís

Located in the prestigious enclave of Montemayor, Benahavís, this stunning 2,996 m² plot offers a privileged natural setting and panoramic sea views. With a southeast orientation, Plot D4 enjoys excellent sunlight and a peaceful atmosphere surrounded by nature. It has a maximum buildable area of 657.5 m² of interior space, plus 200 m² of terraces, allowing for the design of a spectacular villa with up to 6 bedrooms and 6 bathrooms. The plot already has a building license, making it easier to start construction immediately. Just a 4-minute drive from the Montemayor-Marbella Club entrance, this exclusive area of the Costa del Sol is synonymous with luxury, privacy, and prestige. It is also well connected to Málaga via the A7 and AP7 motorways. Málaga and Gibraltar airports are both approximately 70 km away, with a travel time of around 60 minutes. A unique opportunity to build your dream home in one of the most sought-after locations on the Costa del Sol. For more information, feel free to contact us.