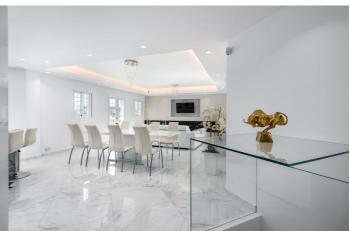

## Costa del Sol, Nueva Andalucía

EXCLUSIVE - Luxury 3-bedroom townhouse with sea, golf and mountain views Completely renovated 3-bedroom townhouse situated in a prestigious urbanization in the heart of Nueva Andalucia's golf valley. Built with the highest quality materials and extra features such as electric underfloor heating with separate control zones, Led spotlights and led strips with dimmers in all ceilings. It's West facing orientation offers spectacular uninterrupted views over the golf, mountains and sea from its 100m2 solarium. The solarium is pre-installed with water and electricity for an outdoor kitchen and pergola set up to have shades or create a roof. The large open plan kitchen living space is filed with natural light, the kitchen has integrated Neff appliances and living room has a beautiful Entanol stove fireplace. The master suite has a specially designed walk in wardrobe and en-suite bathroom has a stunning two-person bath, all the bathrooms are fitted with Villeroy and Bosh taps and sinks. There are a further two double bedrooms also en-suite. The urbanisation has 24 hour security, communal pool and offers a selection of cafés and restaurants onsite, with only a 5 minute walk to the Aloha strip where you will further restaurants, bars and supermarkets. We recommend early viewings as to not miss out on this spectacular property.