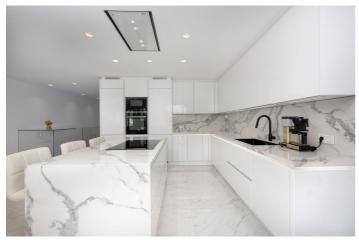

## Costa del Sol, Nueva Andalucía

EXCLUSIVE - Luxury 3-bedroom townhouse with sea, golf and mountain views Completely renovated 3-bedroom townhouse situated in a prestigious urbanization in the heart of Nueva Andalucia's golf valley. Built with the highest quality materials and extra features such as electric underfloor heating with separate control zones, Led spotlights and led strips with dimmers in all ceilings. It's West facing orientation offers spectacular uninterrupted views over the golf, mountains and sea from its 100m2 solarium. The solarium is pre-installed with water and electricity for an outdoor kitchen and pergola set up to have shades or create a roof. The large open plan kitchen living space is filed with natural light, the kitchen has integrated Neff appliances and living room has a beautiful Entanol stove fireplace. The master suite has a specially designed walk in wardrobe and en-suite bathroom has a stunning two-person bath, all the bathrooms are fitted with Villeroy and Bosh taps and sinks. There are a further two double bedrooms also en-suite. The urbanisation has 24 hour security, communal pool and offers a selection of cafés and restaurants onsite, with only a 5 minute walk to the Aloha strip where you will further restaurants, bars and supermarkets. We recommend early viewings as to not miss out on this spectacular property.