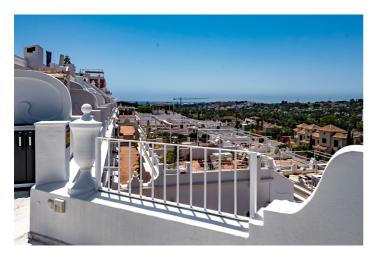

## Costa del Sol, Nueva Andalucía

EXCLUSIVE - Luxury 3-bedroom townhouse with sea, golf and mountain views Completely renovated 3-bedroom townhouse situated in a prestigious urbanization in the heart of Nueva Andalucia's golf valley. Built with the highest quality materials and extra features such as electric underfloor heating with separate control zones, Led spotlights and led strips with dimmers in all ceilings. It's West facing orientation offers spectacular uninterrupted views over the golf, mountains and sea from its 100m2 solarium. The solarium is pre-installed with water and electricity for an outdoor kitchen and pergola set up to have shades or create a roof. The large open plan kitchen living space is filed with natural light, the kitchen has integrated Neff appliances and living room has a beautiful Entanol stove fireplace. The master suite has a specially designed walk in wardrobe and en-suite bathroom has a stunning two-person bath, all the bathrooms are fitted with Villeroy and Bosh taps and sinks. There are a further two double bedrooms also en-suite. The urbanisation has 24 hour security, communal pool and offers a selection of cafés and restaurants onsite, with only a 5 minute walk to the Aloha strip where you will further restaurants, bars and supermarkets. We recommend early viewings as to not miss out on this spectacular property.