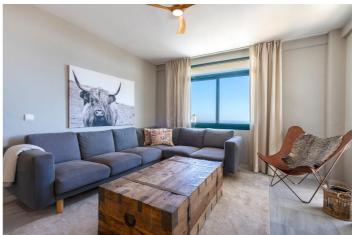

## Costa del Sol, Benalmadena Pueblo

Beautiful semi-detached house for sale in Rancho Domingo. It consists of 3 floors of 90m2 each and distributed as follows: FIRST FLOOR: Entrance hall, fully equipped and independent kitchen, a guest toilet, a bedroom with en-suite bathroom and a large living room with direct access to the terrace and sea views. SECOND FLOOR: Wonderful solarium with stunning sea and mountain views, barbecue and chill out area. GROUND FLOOR: With two 3 double bedrooms with large windows with direct access to another magnificent terrace, a full bathroom. Its excellent qualities with marble floors, white lacquered interior woodwork and built-in wardrobes in all its bedrooms READY TO LIVE IN!! The urbanization has a communal pool, garden and private parking space. Good location and easy access to the highway DON'T MISS OUT!