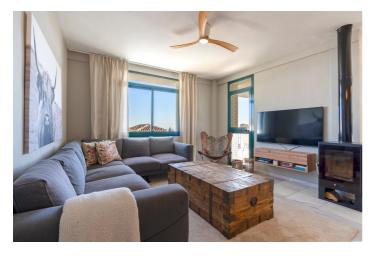

## Costa del Sol, Benalmadena Pueblo

Beautiful semi-detached house for sale in Rancho Domingo. It consists of 3 floors of 90m2 each and distributed as follows: FIRST FLOOR: Entrance hall, fully equipped and independent kitchen, a guest toilet, a bedroom with en-suite bathroom and a large living room with direct access to the terrace and sea views. SECOND FLOOR: Wonderful solarium with stunning sea and mountain views, barbecue and chill out area. GROUND FLOOR: With two 3 double bedrooms with large windows with direct access to another magnificent terrace, a full bathroom. Its excellent qualities with marble floors, white lacquered interior woodwork and built-in wardrobes in all its bedrooms READY TO LIVE IN!! The urbanization has a communal pool, garden and private parking space. Good location and easy access to the highway DON'T MISS OUT!