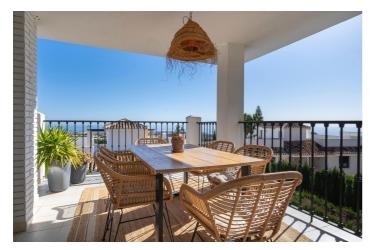

## Costa del Sol, Benalmadena Pueblo

Beautiful semi-detached house for sale in Rancho Domingo. It consists of 3 floors of 90m2 each and distributed as follows: FIRST FLOOR: Entrance hall, fully equipped and independent kitchen, a guest toilet, a bedroom with en-suite bathroom and a large living room with direct access to the terrace and sea views. SECOND FLOOR: Wonderful solarium with stunning sea and mountain views, barbecue and chill out area. GROUND FLOOR: With two 3 double bedrooms with large windows with direct access to another magnificent terrace, a full bathroom. Its excellent qualities with marble floors, white lacquered interior woodwork and built-in wardrobes in all its bedrooms READY TO LIVE IN!! The urbanization has a communal pool, garden and private parking space. Good location and easy access to the highway DON'T MISS OUT!