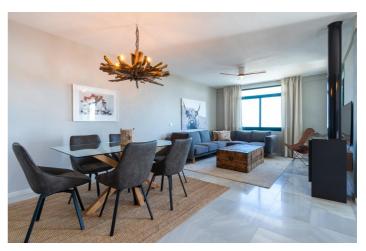

## Costa del Sol, Benalmadena Pueblo

Beautiful semi-detached house for sale in Rancho Domingo. It consists of 3 floors of 90m2 each and distributed as follows: FIRST FLOOR: Entrance hall, fully equipped and independent kitchen, a guest toilet, a bedroom with en-suite bathroom and a large living room with direct access to the terrace and sea views. SECOND FLOOR: Wonderful solarium with stunning sea and mountain views, barbecue and chill out area. GROUND FLOOR: With two 3 double bedrooms with large windows with direct access to another magnificent terrace, a full bathroom. Its excellent qualities with marble floors, white lacquered interior woodwork and built-in wardrobes in all its bedrooms READY TO LIVE IN!! The urbanization has a communal pool, garden and private parking space. Good location and easy access to the highway DON'T MISS OUT!