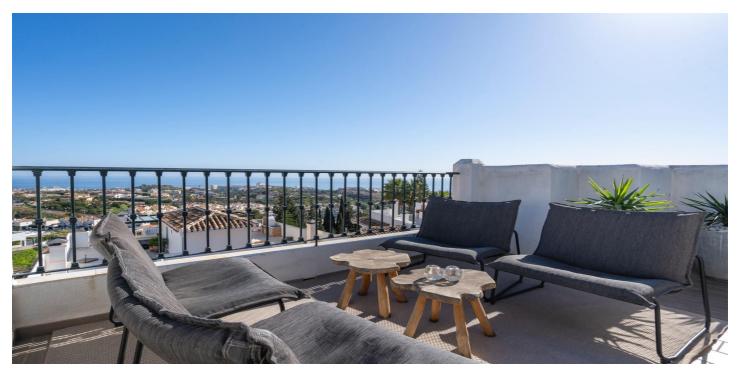

## Costa del Sol, Benalmadena Pueblo

Beautiful semi-detached house for sale in Rancho Domingo. It consists of 3 floors of 90m2 each and distributed as follows: FIRST FLOOR: Entrance hall, fully equipped and independent kitchen, a guest toilet, a bedroom with en-suite bathroom and a large living room with direct access to the terrace and sea views. SECOND FLOOR: Wonderful solarium with stunning sea and mountain views, barbecue and chill out area. GROUND FLOOR: With two 3 double bedrooms with large windows with direct access to another magnificent terrace, a full bathroom. Its excellent qualities with marble floors, white lacquered interior woodwork and built-in wardrobes in all its bedrooms READY TO LIVE IN!! The urbanization has a communal pool, garden and private parking space. Good location and easy access to the highway DON'T MISS OUT!