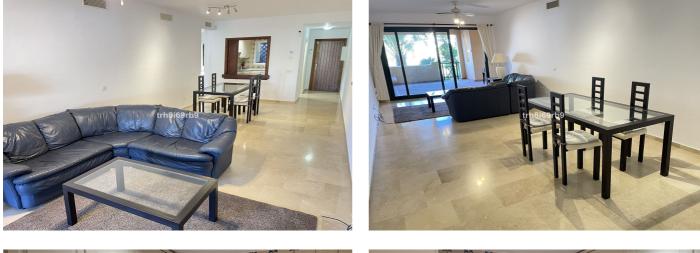

## Costa del Sol, Atalaya

A lovely, spacious 2 bed, 2 bath ground floor apartment with large West facing terrace in the resort community of El Campanario. In addition to the 2 bed and 2 baths, the property has a well appointed modern kitchen with marble work tops and separate utility/laundry area. The property also has a space and store room in the underground parking facility, for which there is lift access. El Campanario is very conveniently located, within walking distance of Centro Diana and the beach via a nearby footbridge. It is also directly across the road from the El Campanario country club, which has a lot of great facilities, including an indoor heated pool, gym, restaurant and 9 hole pitch & putt, for which owners in El Campanario enjoy exclusive discounts. The community is gated with 24 hr security and also boasts award winning tropical gardens, with multiple swimming pools and fountains. El Campanario is also very conveniently located for easy access to the A7 coast road, with Estepona and Puerto Banus roughly 10 to 15 mins drive in either direction. Apartment, Close to Golf, Furnished: Optional, Equipped Kitchen, Parking: Underground parking, Communal Pool, Garden: Community with Pool, Facing: West Views: Garden. Features 2 Community Pools, 5-10 minutes to Golf Course, Preinstalled Air Conditioning Hot/Cold.