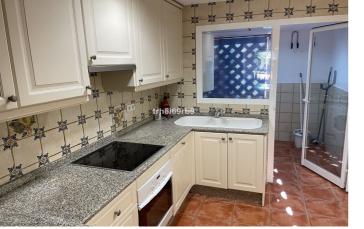

## Costa del Sol, Atalaya

A lovely, spacious 2 bed, 2 bath ground floor apartment with large West facing terrace in the resort community of El Campanario. In addition to the 2 bed and 2 baths, the property has a well appointed modern kitchen with marble work tops and separate utility/laundry area. The property also has a space and store room in the underground parking facility, for which there is lift access. El Campanario is very conveniently located, within walking distance of Centro Diana and the beach via a nearby footbridge. It is also directly across the road from the El Campanario country club, which has a lot of great facilities, including an indoor heated pool, gym, restaurant and 9 hole pitch & putt, for which owners in El Campanario enjoy exclusive discounts. The community is gated with 24 hr security and also boasts award winning tropical gardens, with multiple swimming pools and fountains. El Campanario is also very conveniently located for easy access to the A7 coast road, with Estepona and Puerto Banus roughly 10 to 15 mins drive in either direction. Apartment, Close to Golf, Furnished: Optional, Equipped Kitchen, Parking: Underground parking, Communal Pool, Garden: Community with Pool, Facing: West Views: Garden. Features 2 Community Pools, 5-10 minutes to Golf Course, Preinstalled Air Conditioning Hot/Cold.