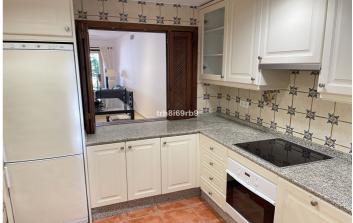

### Costa del Sol, Atalaya

A lovely, spacious 2 bed, 2 bath ground floor apartment with large West facing terrace in the resort community of El Campanario. In addition to the 2 bed and 2 baths, the property has a well appointed modern kitchen with marble work tops and separate utility/laundry area. The property also has a space and store room in the underground parking facility, for which there is lift access. El Campanario is very conveniently located, within walking distance of Centro Diana and the beach via a nearby footbridge. It is also directly across the road from the El Campanario country club, which has a lot of great facilities, including an indoor heated pool, gym, restaurant and 9 hole pitch & putt, for which owners in El Campanario enjoy exclusive discounts. The community is gated with 24 hr security and also boasts award winning tropical gardens, with multiple swimming pools and fountains. El Campanario is also very conveniently located for easy access to the A7 coast road, with Estepona and Puerto Banus roughly 10 to 15 mins drive in either direction. Apartment, Close to Golf, Furnished: Optional, Equipped Kitchen, Parking: Underground parking, Communal Pool, Garden: Community with Pool, Facing: West Views: Garden. Features 2 Community Pools, 5-10 minutes to Golf Course, Preinstalled Air Conditioning Hot/Cold.

Condition Excellent

Kitchen Fully Fitted Parking Underground

Energy Rating G