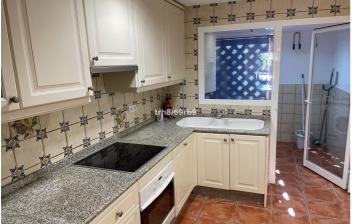

### Costa del Sol, Atalaya

A lovely, spacious 2 bed, 2 bath ground floor apartment with large West facing terrace in the resort community of El Campanario. In addition to the 2 bed and 2 baths, the property has a well appointed modern kitchen with marble work tops and separate utility/laundry area. The property also has a space and store room in the underground parking facility, for which there is lift access. El Campanario is very conveniently located, within walking distance of Centro Diana and the beach via a nearby footbridge. It is also directly across the road from the El Campanario country club, which has a lot of great facilities, including an indoor heated pool, gym, restaurant and 9 hole pitch & putt, for which owners in El Campanario enjoy exclusive discounts. The community is gated with 24 hr security and also boasts award winning tropical gardens, with multiple swimming pools and fountains. El Campanario is also very conveniently located for easy access to the A7 coast road, with Estepona and Puerto Banus roughly 10 to 15 mins drive in either direction. Apartment, Close to Golf, Furnished: Optional, Equipped Kitchen, Parking: Underground parking, Communal Pool, Garden: Community with Pool, Facing: West Views: Garden. Features 2 Community Pools, 5-10 minutes to Golf Course, Preinstalled Air Conditioning Hot/Cold.

Condition Excellent

Kitchen Fully Fitted Parking Underground

Energy Rating G