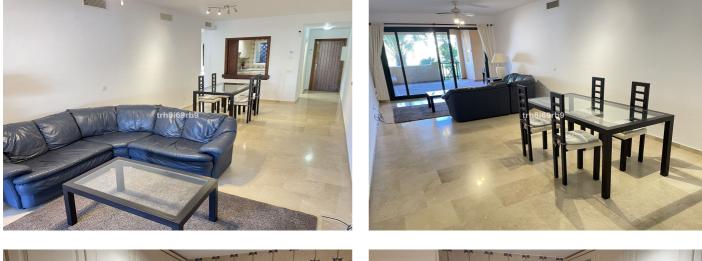

### Costa del Sol, Atalaya

A lovely, spacious 2 bed, 2 bath ground floor apartment with large West facing terrace in the resort community of El Campanario. In addition to the 2 bed and 2 baths, the property has a well appointed modern kitchen with marble work tops and separate utility/laundry area. The property also has a space and store room in the underground parking facility, for which there is lift access. El Campanario is very conveniently located, within walking distance of Centro Diana and the beach via a nearby footbridge. It is also directly across the road from the El Campanario country club, which has a lot of great facilities, including an indoor heated pool, gym, restaurant and 9 hole pitch & putt, for which owners in El Campanario enjoy exclusive discounts. The community is gated with 24 hr security and also boasts award winning tropical gardens, with multiple swimming pools and fountains. El Campanario is also very conveniently located for easy access to the A7 coast road, with Estepona and Puerto Banus roughly 10 to 15 mins drive in either direction. Apartment, Close to Golf, Furnished: Optional, Equipped Kitchen, Parking: Underground parking, Communal Pool, Garden: Community with Pool, Facing: West Views: Garden. Features 2 Community Pools, 5-10 minutes to Golf Course, Preinstalled Air Conditioning Hot/Cold.

#### Features:

Features Covered Terrace Lift Ensuite Bathroom Marble Flooring Fitted Wardrobes Views Garden

Pool Communal Garden Communal

**Utilities** Electricity Drinkable Water