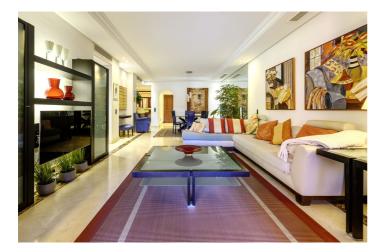

## Costa del Sol, Estepona

Welcome to one of the coasts most exclusive beachfront urbanisations with unparalleled security and location. This stunning 2 bedroom, 2 bathroom beachfront apartment boasts classic design and features throughout, with high quality of build and design. Welcoming you through the front door is a large hallway and following on, a fully equipped kitchen with top class appliances and a large separate utility room. As you continue through the property, laced with marble floors, you come to the open dining and living room, which heads straight onto the masterpiece of the property, which is the open terrace just steps away from the pool and south/south west facing!

## **Features:**

FeaturesOrientationClimate ControlPrivate TerraceSouthAir ConditioningEnsuite BathroomSouth WestCentral Heating

Marble Flooring 24 Hour Reception Fitted Wardrobes

WiFi Gym Sauna Utility Room