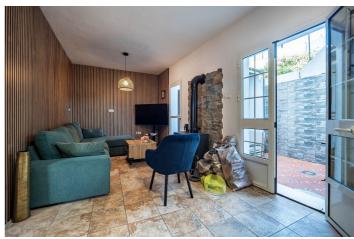

## Valle del Guadalhorce, Alhaurín el Grande

A fantastic detached townhouse located in the vibrant pueblo of Alhaurin El Grande, within walking distance to all the shops, bars and restaurants. The property comprises a ground-floor dining room, a fully fitted kitchen, a double bedroom, and a lounge with a wood-burning stove, as well as two separate double-glazed doors leading to a private terrace and access to a bathroom. The first floor comprises three double bedrooms, one of which features a dressing room and tall fitted wardrobes, a bathroom, a small terrace, and storage space. The top floor features a master bedroom and a seating area, both of which offer access to a large, covered terrace boasting open, panoramic views.

The features include air conditioning, 10 solar panels, fitted wardrobes, a storage room, a wood-burning stove, a solarium, and a covered terrace.

Townhouse, Alhaurín el Grande, Costa del Sol. 5 Bedrooms, 2 Bathrooms, Built 176 m², Garden/Plot 89 m².