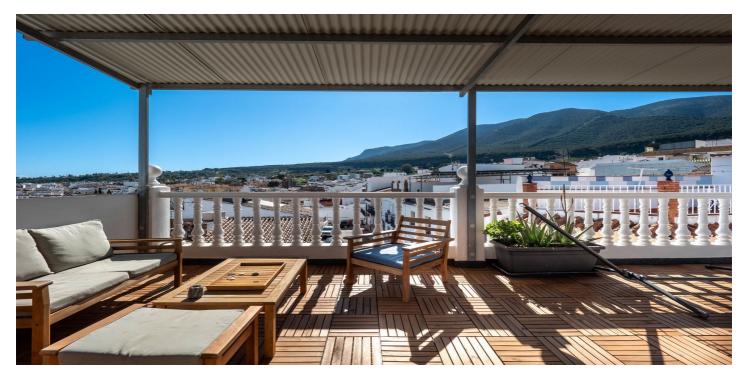

## Valle del Guadalhorce, Alhaurín el Grande

A fantastic detached townhouse located in the vibrant pueblo of Alhaurin El Grande, within walking distance to all the shops, bars and restaurants. The property comprises a ground-floor dining room, a fully fitted kitchen, a double bedroom, and a lounge with a wood-burning stove, as well as two separate double-glazed doors leading to a private terrace and access to a bathroom. The first floor comprises three double bedrooms, one of which features a dressing room and tall fitted wardrobes, a bathroom, a small terrace, and storage space. The top floor features a master bedroom and a seating area, both of which offer access to a large, covered terrace boasting open, panoramic views.

The features include air conditioning, 10 solar panels, fitted wardrobes, a storage room, a wood-burning stove, a solarium, and a covered terrace.

Townhouse, Alhaurín el Grande, Costa del Sol. 5 Bedrooms, 2 Bathrooms, Built 176 m², Garden/Plot 89 m².

Setting: Town, Close To Shops.

Condition: Good.

Climate Control : Air Conditioning.

Views : Mountain, Country, Panoramic.

Features: Covered Terrace, Fitted Wardrobes, Private Terrace, Solarium, Storage Room, Utility Room, Double Glazing.