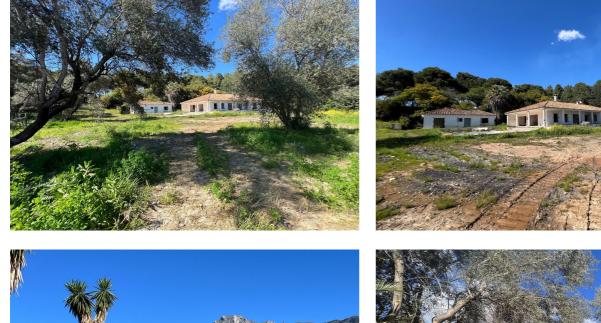

## Costa del Sol, Sierra Blanca

A property to reform or demolish with sea and mountain views, situated on a residential plot of 3.000 m<sup>2</sup>, south-facing and located near the prestigious communities of Sierra Blanca and Rocio de Nagueles, at the foot of La Concha mountain, just minutes from the Golden Mile, Puerto Banús, and all amenities. It is possible to build a 1,000 m<sup>2</sup> house including the basement. This flat plot has full infrastructure and services, making it ideal for building a large villa. The property has a reform license.

Views Sea Mountain Garden Pool Pool Room for Pool Setting Urbanisation Close To Town Close To Schools Close To Forest