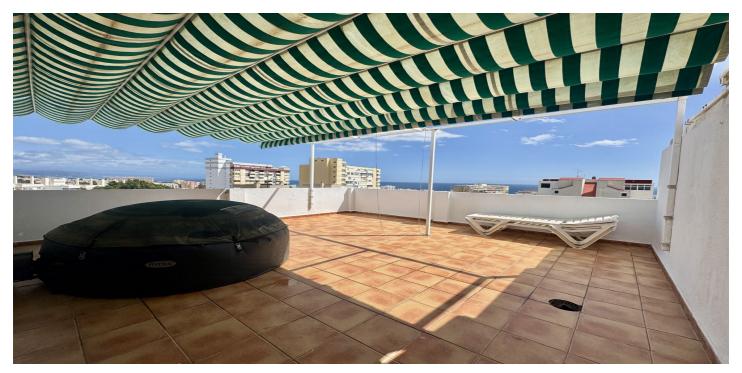

This bright penthouse features:

- -3 spacious and bright bedrooms
- -Living room with fireplace and direct access to a large main terrace
- -Fully equipped kitchen
- -Three terraces to enjoy the sun all day long
- -Gated community with swimming pool, gardens, tennis court, and communal areas

## **Features:**

FeaturesOrientationClimate ControlLiftSouthPre Installed A/C

Near Transport
Private Terrace
Ensuite Bathroom
Fitted Wardrobes

Solarium Tennis Court

Access for people with reduced

mobility

ViewsSettingConditionSeaClose To PortGood

Mountain Close To Sea
Pool Close To Schools

Port Port Marina

PoolFurnitureKitchenCommunalNot FurnishedNot FittedGardenSecurityParkingCommunalGated ComplexCommunal

Alarm System

**Utilities** Electricity

Drinkable Water