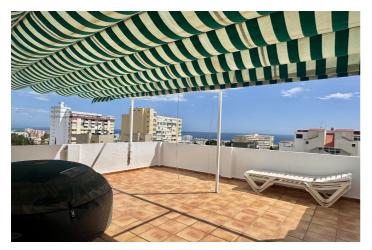

This bright penthouse features:

- -3 spacious and bright bedrooms
- -Living room with fireplace and direct access to a large main terrace
- -Fully equipped kitchen
- -Three terraces to enjoy the sun all day long
- -Gated community with swimming pool, gardens, tennis court, and communal areas

## **Features:**

FeaturesOrientationClimate ControlLiftSouthPre Installed A/C

Near Transport
Private Terrace
Ensuite Bathroom
Fitted Wardrobes

Solarium Tennis Court

Access for people with reduced

mobility

ViewsSettingConditionSeaClose To PortGood

Mountain Close To Sea
Pool Close To Schools

Port Port Marina

PoolFurnitureKitchenCommunalNot FurnishedNot FittedGardenSecurityParkingCommunalGated ComplexCommunal

Alarm System

**Utilities** Electricity

Drinkable Water