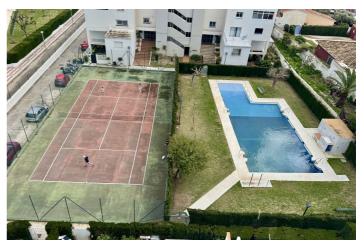

This bright penthouse features:

- -3 spacious and bright bedrooms
- -Living room with fireplace and direct access to a large main terrace
- -Fully equipped kitchen
- -Three terraces to enjoy the sun all day long
- -Gated community with swimming pool, gardens, tennis court, and communal areas

## **Features:**

FeaturesOrientationClimate ControlLiftSouthPre Installed A/C

Near Transport
Private Terrace
Ensuite Bathroom
Fitted Wardrobes

Solarium Tennis Court

Access for people with reduced

mobility

ViewsSettingConditionSeaClose To PortGood

Mountain Close To Sea
Pool Close To Schools

Port Port Marina

PoolFurnitureKitchenCommunalNot FurnishedNot FittedGardenSecurityParkingCommunalGated ComplexCommunal

Alarm System

**Utilities** Electricity

Drinkable Water