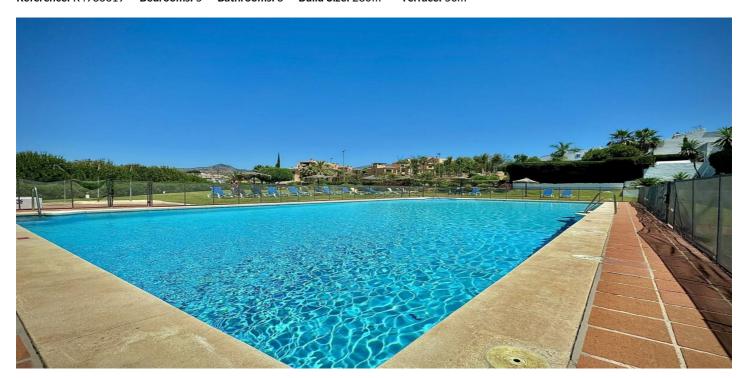

## TOWNHOUSE IN THE ATALAYA GOLF AREA

Located in the exclusive Atalaya Golf area, this two-story townhouse offers a very comfortable and functional lifestyle. On the main floor, it features a spacious living-dining room with a fireplace, direct access to a covered terrace, and a private garden. There is also a bedroom with an en-suite bathroom and an independent kitchen. The upper floor houses the master bedroom with a small balcony overlooking the garden and an en-suite bathroom equipped with a jacuzzi and a shower with a sauna function. Additionally, there is a guest bedroom, another room currently used as a dressing room, and another bedroom with a private terrace, mountain views, and an en-suite bathroom. The natural light on this floor is enhanced by a skylight in the ceiling. The private urbanization offers a communal swimming pool, padel and tennis courts, and green areas. Furthermore, the property includes a private garage, which could be expanded with a simple renovation for added comfort. This property offers great rental potential and is an excellent opportunity for those seeking tranquility, privacy, and proximity to the best golf courses in the area. Don't hesitate to schedule a visit to see all its potential!

PoolFurnitureKitchenCommunalOptionalFully FittedGardenSecurityParkingCommunalGated ComplexGarage

Private Covered Open Street

UtilitiesCategoryElectricityInvestmentDrinkable WaterDistressedTelephoneResale