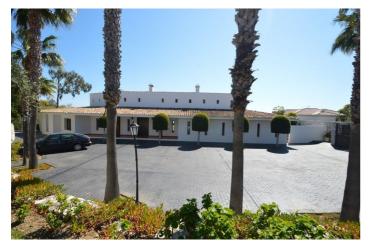

## Costa del Sol, Benalmádena

Great Villa with sea views located in exclusive, safe and quiet urbanization "LA CAPELLANIA".

It is distributed in 2 floors as follows:

Main floor: Entrance hall with guest toilet and cloakroom, living room with fireplace and double height ceiling with access to large covered terrace with open sea views, elegant dining room with fireplace and access to the terrace and next to the fully fitted kitchen with dining area with access to the terrace. At this end of the Villa, we also find an office with sea views, large laundry room and pantry.

Separate service apartment with living room, bedroom with wardrobe, bathroom and equipped kitchen, plus another separate bedroom with on suite.

Exterior: Elegant entrance with automatic gate and very large car park with lovely front garden with fruit trees and sitting areas. Pool area (sunny all day) with lovely garden.