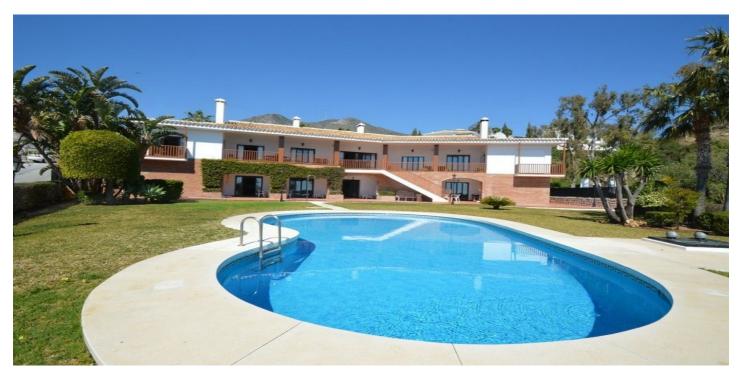

## Costa del Sol, Benalmádena

Great Villa with sea views located in exclusive, safe and quiet urbanization "LA CAPELLANIA".

It is distributed in 2 floors as follows:

Main floor: Entrance hall with guest toilet and cloakroom, living room with fireplace and double height ceiling with access to large covered terrace with open sea views, elegant dining room with fireplace and access to the terrace and next to the fully fitted kitchen with dining area with access to the terrace. At this end of the Villa, we also find an office with sea views, large laundry room and pantry.

Separate service apartment with living room, bedroom with wardrobe, bathroom and equipped kitchen, plus another separate bedroom with on suite.

Exterior: Elegant entrance with automatic gate and very large car park with lovely front garden with fruit trees and sitting areas. Pool area (sunny all day) with lovely garden.

Property in perfect condition with double glazing, electric shutters, alarm system, music system, air conditioning and heating controlled by zone, automatic irrigation system.

Plot 3.864m2. Total built size: 1.032,84m2. Living area 947,50m2 more porches and gallery 85,34m2. Built year 1999.