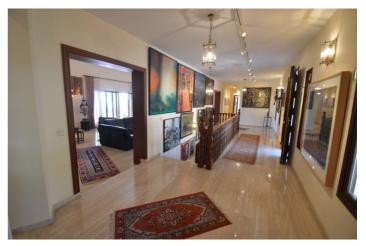

## Costa del Sol, Benalmádena

Great Villa with sea views located in exclusive, safe and quiet urbanization "LA CAPELLANIA".

It is distributed in 2 floors as follows:

Main floor: Entrance hall with guest toilet and cloakroom, living room with fireplace and double height ceiling with access to large covered terrace with open sea views, elegant dining room with fireplace and access to the terrace and next to the fully fitted kitchen with dining area with access to the terrace. At this end of the Villa, we also find an office with sea views, large laundry room and pantry.

At the other extreme is the accommodation area with 5 double bedrooms, all with on suite bathrooms and dressing rooms (3) or wardrobes. Very spacious master bedroom with fireplace.

Lower floor with indoor and outdoor access: Zone of the stairs, spacious gallery (or entertainment area) very bright with several accesses to the porch and garden, fully equipped bar with extensive wine cellar, workshop, storage and toilet. Garage for 4 large vehicles with automatic gate. Machine room.