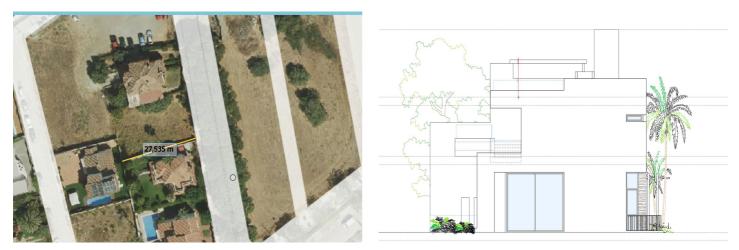

## Costa del Sol, Marbella Town

This excellent 500 square meter plot is located in a privileged area just 850 meters from the beach and next to the prestigious Guadalmina golf course. Situated in the charming village of San Pedro de Alcántara, this plot offers a unique opportunity to build a home in one of the most coveted areas of the Costa del Sol. Key Features: Proximity to the beach: Only 850 meters away, perfect for enjoying walks and activities by the sea. Exclusive location :Adjacent to the Guadalmina golf course, offering a green and sophisticated environment. In a very quiet, low-traffic street and recently renovated by the town hall. Nearby services Close to La Colonia Shopping Center and Guadalmina, providing easy access to shops, restaurants, and essential services. Education: Just 500 meters from the renowned San José School, ideal for families with children. Vibrant environment:200 meters from the famous San Pedro Boulevard, a lively area with parks, leisure areas, and a wide variety of bars and restaurants. Access to exclusive areas: 5.4 km from Puerto Banús, famous for its nightlife, luxury boutiques, and high-end restaurants. Shopping: Only 100 meters away from grocery stores and bakeries, as well as some typical local restaurants. 21 minutes from La Cañada Shopping Center, one of the largest and most complete shopping centers in the region. Proximity to the village: Within walking distance to the center of San Pedro de Alcántara, offering an authentic experience and accessibility to all local services. Documentation and Project: The plot has all documentation up to date. The construction Pre-project has already been submitted and the license application with Marbella City Hall is in an advanced stage. You can choose to follow the project designed by the exclusive architect Alberto Rodríguez or design your own project according to your needs and preferences. Both option are not included in the price. Ficha Urbanística PA-SP-7 edificabilidad 0,30% Orientation and Maintenance: The plot has a southwest orientation, guaranteeing excellent natural light throughout the day. The proposed villa is designed to fit perfectly on the plot and requires low maintenance, ideal for year-round living with reduced costs or for enjoying long stays in Spain. Probably one of the most attractive projects in the area at an affordable price. If you need any further adjustments, feel free to let me know! JCG