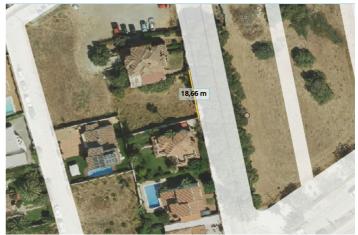

## 550.000€

Reference: R4982347 Plot Size: 503m<sup>2</sup>

## Costa del Sol, Marbella Town

This excellent 500 square meter plot is located in a privileged area just 850 meters from the beach and next to the prestigious Guadalmina golf course. Situated in the charming village of San Pedro de Alcántara, this plot offers a unique opportunity to build a home in one of the most coveted areas of the Costa del Sol. Key Features: Proximity to the beach: Only 850 meters away, perfect for enjoying walks and activities by the sea. Exclusive location :Adjacent to the Guadalmina golf course, offering a green and sophisticated environment. In a very quiet, low-traffic street and recently renovated by the town hall. Nearby services Close to La Colonia Shopping Center and Guadalmina, providing easy access to shops, restaurants, and essential services. Education: Just 500 meters from the renowned San José School, ideal for families with children. Vibrant environment:200 meters from the famous San Pedro Boulevard, a lively area with parks, leisure areas, and a wide variety of bars and restaurants. Access to exclusive areas: 5.4 km from Puerto Banús, famous for its nightlife, luxury boutiques, and high-end restaurants. Shopping: Only 100 meters away from grocery stores and bakeries, as well as some typical local restaurants. 21 minutes from La Cañada Shopping Center, one of the largest and most complete shopping centers in the region. Proximity to the village: Within walking distance to the center of San Pedro de Alcántara, offering an authentic experience and accessibility to all local services. Documentation and Project: The plot has all documentation up to date. The construction Pre-project has already been submitted and the license application with Marbella City Hall is in an advanced stage. You can choose to follow the project designed by the exclusive architect Alberto Rodríguez or design your own project according to your needs and preferences. Both option are not included in the price. Ficha Urbanística PA-SP-7 edificabilidad 0,30% Orientation and Maintenance: The plot has a southwest orientation, guaranteeing excellent natural light throughout the day. The proposed villa is designed to fit perfectly on the plot and requires low maintenance, ideal for year-round living with reduced costs or for enjoying long stays in Spain. Probably one of the most attractive projects in the area at an affordable price. If you need any further adjustments, feel free to let me know! JCG