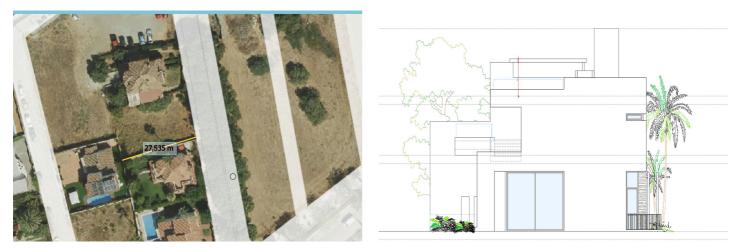

## Costa del Sol, Marbella Town

This excellent 500 square meter plot is located in a privileged area just 850 meters from the beach and next to the prestigious Guadalmina golf course. Situated in the charming village of San Pedro de Alcántara, this plot offers a unique opportunity to build a home in one of the most coveted areas of the Costa del Sol. Key Features: Proximity to the beach: Only 850 meters away, perfect for enjoying walks and activities by the sea. Exclusive location :Adjacent to the Guadalmina golf course, offering a green and sophisticated environment. In a very quiet, low-traffic street and recently renovated by the town hall. Nearby services Close to La Colonia Shopping Center and Guadalmina, providing easy access to shops, restaurants, and essential services. Education: Just 500 meters from the renowned San José School, ideal for families with children. Vibrant environment:200 meters from the famous San Pedro Boulevard, a lively area with parks, leisure areas, and a wide variety of bars and restaurants. Access to exclusive areas: 5.4 km from Puerto Banús, famous for its nightlife, luxury boutiques, and high-end restaurants. Shopping: Only 100 meters away from grocery stores and bakeries, as well as some typical local restaurants. 21 minutes from La Cañada Shopping Center, one of the largest and most complete shopping centers in the region. Proximity to the village: Within walking distance to the center of San Pedro de Alcántara, offering an authentic experience and accessibility to all local services. Documentation and Project: The plot has all documentation up to date. The construction Pre-project has already been submitted and the license application with Marbella City Hall is in an advanced stage. You can choose to follow the project designed by the exclusive architect Alberto Rodríguez or design your own project according to your needs and preferences. Both option are not included in the price. Ficha Urbanística PA-SP-7 edificabilidad 0,30% Orientation and Maintenance: The plot has a southwest orientation, guaranteeing excellent natural light throughout the day. The proposed villa is designed to fit perfectly on the plot and requires low maintenance, ideal for year-round living with reduced costs or for enjoying long stays in Spain. Probably one of the most attractive projects in the area at an affordable price. If you need any further adjustments, feel free to let me know! JCG