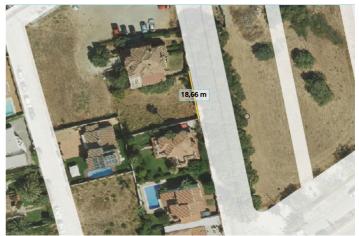

## Costa del Sol, Marbella Town

This excellent 500 square meter plot is located in a privileged area just 850 meters from the beach and next to the prestigious Guadalmina golf course. Situated in the charming village of San Pedro de Alcántara, this plot offers a unique opportunity to build a home in one of the most coveted areas of the Costa del Sol. Key Features: Proximity to the beach: Only 850 meters away, perfect for enjoying walks and activities by the sea. Exclusive location :Adjacent to the Guadalmina golf course, offering a green and sophisticated environment. In a very quiet, low-traffic street and recently renovated by the town hall. Nearby services Close to La Colonia Shopping Center and Guadalmina, providing easy access to shops, restaurants, and essential services. Education: Just 500 meters from the renowned San José School, ideal for families with children. Vibrant environment:200 meters from the famous San Pedro Boulevard, a lively area with parks, leisure areas, and a wide variety of bars and restaurants. Access to exclusive areas: 5.4 km from Puerto Banús, famous for its nightlife, luxury boutiques, and high-end restaurants. Shopping: Only 100 meters away from grocery stores and bakeries, as well as some typical local restaurants. 21 minutes from La Cañada Shopping Center, one of the largest and most complete shopping centers in the region. Proximity to the village: Within walking distance to the center of San Pedro de Alcántara, offering an authentic experience and accessibility to all local services. Documentation and Project: The plot has all documentation up to date. The construction Pre-project has already been submitted and the license application with Marbella City Hall is in an advanced stage. You can choose to follow the project designed by the exclusive architect Alberto Rodríguez or design your own project according to your needs and preferences. Both option are not included in the price. Ficha Urbanística PA-SP-7 edificabilidad 0,30% Orientation and Maintenance: The plot has a southwest orientation, guaranteeing excellent natural light throughout the day. The proposed villa is designed to fit perfectly on the plot and requires low maintenance, ideal for year-round living with reduced costs or for enjoying long stays in Spain. Probably one of the most attractive projects in the area at an affordable price. If you need any further adjustments, feel free to let me know! JCG