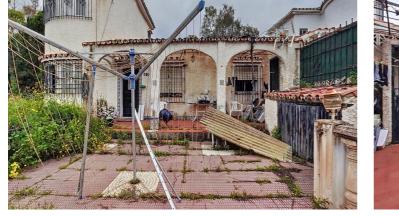

## Costa del Sol, Benalmádena

We present this spectacular plot in Montealto, with a usable area of  $1,228 \text{ m}^2$ , perfect for building. It has  $1.227 \text{ m}^2$  of roof to build on, offering great potential to develop a project in keeping with the area.

? What makes this plot special:

- Privileged location in Montealto.
- $\ref{eq: 1.228}\ m^2$  of useful surface area.
- $\ensuremath{\mathbb{P}}$  Breathtaking sea and mountain views
- I Land for development, ready to build on
- Ideal project for the area