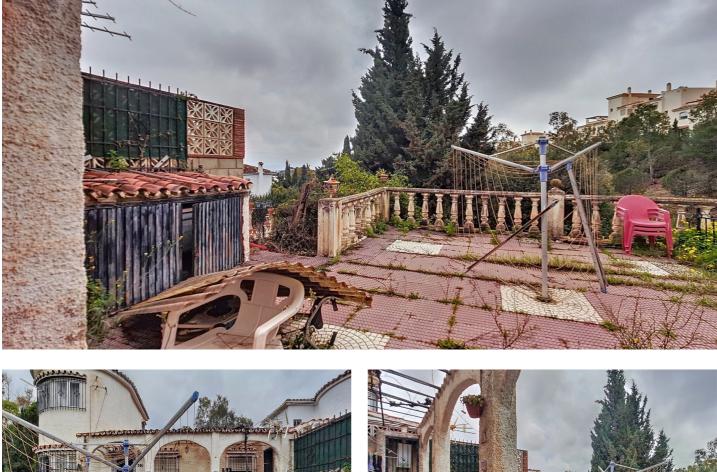

## Costa del Sol, Benalmádena

We present this spectacular plot in Montealto, with a usable area of  $1,228 \text{ m}^2$ , perfect for building. It has  $1.227 \text{ m}^2$  of roof to build on, offering great potential to develop a project in keeping with the area.

? What makes this plot special:

- Privileged location in Montealto.
- $\ref{eq: 1.228}\ m^2$  of useful surface area.
- $\ensuremath{\mathbb{P}}$  Breathtaking sea and mountain views
- I Land for development, ready to build on
- Ideal project for the area