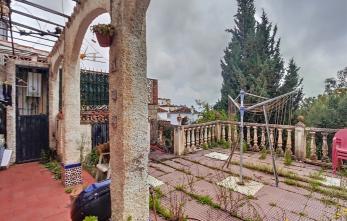

## Costa del Sol, Benalmádena

We present this spectacular plot in Montealto, with a usable area of  $1,228 \text{ m}^2$ , perfect for building. It has  $1.227 \text{ m}^2$  of roof to build on, offering great potential to develop a project in keeping with the area.

? What makes this plot special:

- Privileged location in Montealto.
- $\ref{eq: 1.228}\ m^2$  of useful surface area.
- $\ensuremath{\mathbb{P}}$  Breathtaking sea and mountain views
- I Land for development, ready to build on
- Ideal project for the area