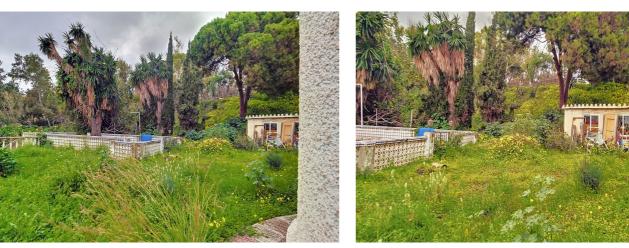

## Costa del Sol, Benalmádena

We present this spectacular plot in Montealto, with a usable area of  $1,228 \text{ m}^2$ , perfect for building. It has  $1.227 \text{ m}^2$  of roof to build on, offering great potential to develop a project in keeping with the area.

? What makes this plot special:

- Privileged location in Montealto.
- $\ref{eq: 1.228}\ m^2$  of useful surface area.
- $\ensuremath{\mathbb{P}}$  Breathtaking sea and mountain views
- I Land for development, ready to build on
- Ideal project for the area