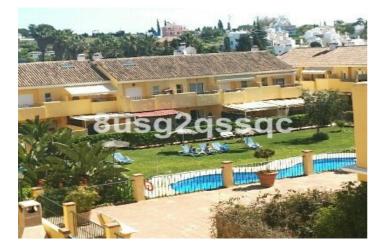

The house comes fully furnished, showcasing a fully fitted kitchen with a utility room, and benefits from double glazing throughout. Enjoy outdoor living with a partially covered patio area at the front and a larger south-facing terrace at the back, ideal for entertaining or relaxing. The community garden and swimming pool provide additional leisure options, while the included parking space adds to the convenience.

## **Features:**

Caratteristiche Terrazza privata Doppio vetro Reception 24 ore Armadi a muro Ripostiglio Viste Giardino

**Piscina** Condominiale

**Giardino** Condominiale **Utility** Elettricità Acqua potabile **Orientamento** Ovest