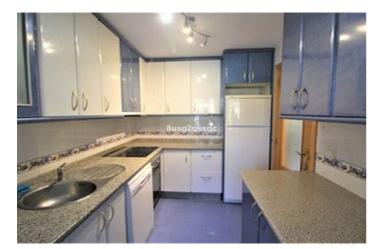

The house comes fully furnished, showcasing a fully fitted kitchen with a utility room, and benefits from double glazing throughout. Enjoy outdoor living with a partially covered patio area at the front and a larger south-facing terrace at the back, ideal for entertaining or relaxing. The community garden and swimming pool provide additional leisure options, while the included parking space adds to the convenience.

**Condizione** Buona

**Cucina** Completamente arredata

Parcheggio Condominiale