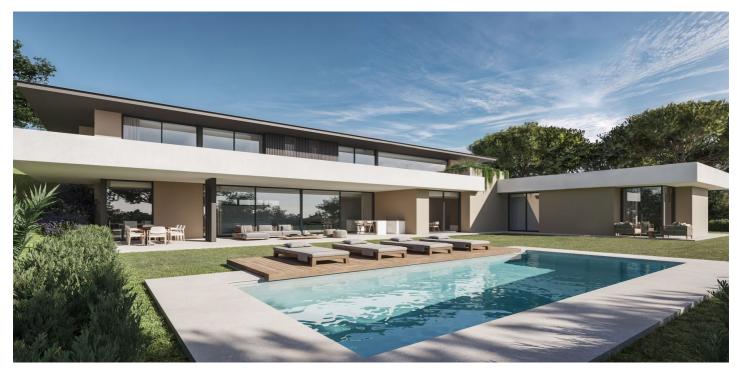

This large plot of 2622m2 with fully licensed project sits in the highly desirable La Reserva, includes the opportunity and full planning permission to build a south facing 6 bedroomed family home a short distance away from the acclaimed Sotogrande International School, which attracts families from all over the world to live in this exclusive gated community. The project is for a contemporary villa 6 bedroomed villa of 665m2 to be built in the large plot of which could be adapted to taste by the buyer and included in the price. Services such as .water, electricity, telephone, and mains drainage are available.

## **Features:**

**Orientation** South

**Condition** New Construction

Parking Underground **Views** Panoramic Golf

**Pool** Private

Utilities Electricity Drinkable Water Setting Close To Golf Close To Schools Frontline Golf Security Gated Complex 24 Hour Security Category With Planning Permission