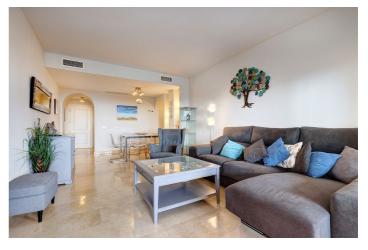

## Costa del Sol, San Luis de Sabinillas

This spacious ground-floor apartment offers the perfect blend of comfort, convenience, and indoor-outdoor living. Just 5 minutes by car or a 7-minute cycle to the vibrant beachfront town of Sabinillas, you'll have all amenities, shops, and restaurants within easy reach. Plus, the property is ideally situated just 30 minutes from Gibraltar for day trips and shopping, and under an hour from Málaga Airport, ensuring excellent international connections. The apartment features three double bedrooms, all fitted with built-in wardrobes for practical storage. The master bedroom benefits from an ensuite bathroom, while the other two bedrooms share a well-appointed bathroom. The open-plan living and dining area seamlessly connects to a large terrace, part of which has been enclosed with glass windows, allowing you to enjoy the space year-round while still embracing the natural surroundings. A unique feature of this property is the direct access to the communal gardens, thanks to a set of steps leading down from the terrace. This makes it ideal for those who love to enjoy outdoor living while still having the comforts of home. Additionally, the apartment comes with a private underground parking space and a storeroom, a rare and valuable feature that provides extra convenience and storage. With its prime location, generous space, and seamless indoor-outdoor design, this apartment is perfect for families, holidaymakers, or those looking for a smart investment on the Costa del Sol. Come View With Me!