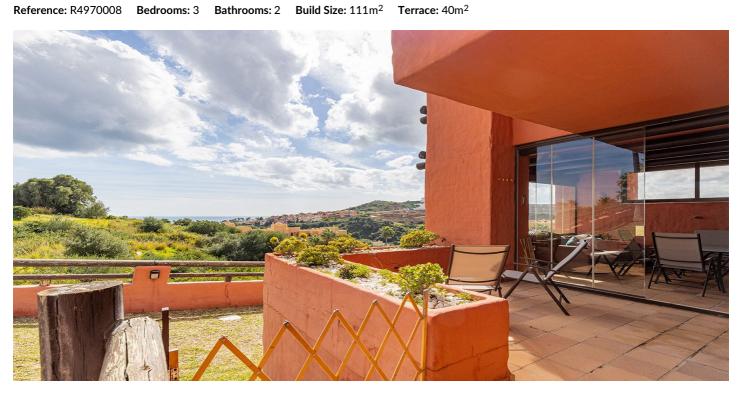

## Ground Floor Apartment for sale in San Luis de Sabinillas, Manilva

350,000 €

Reference: R4970008 Bedrooms: 3 Bathrooms: 2 Build Size: 111m<sup>2</sup>

## Costa del Sol, San Luis de Sabinillas

This spacious ground-floor apartment offers the perfect blend of comfort, convenience, and indoor-outdoor living. Just 5 minutes by car or a 7-minute cycle to the vibrant beachfront town of Sabinillas, you'll have all amenities, shops, and restaurants within easy reach. Plus, the property is ideally situated just 30 minutes from Gibraltar for day trips and shopping, and under an hour from Málaga Airport, ensuring excellent international connections. The apartment features three double bedrooms, all fitted with built-in wardrobes for practical storage. The master bedroom benefits from an ensuite bathroom, while the other two bedrooms share a well-appointed bathroom. The open-plan living and dining area seamlessly connects to a large terrace, part of which has been enclosed with glass windows, allowing you to enjoy the space year-round while still embracing the natural surroundings. A unique feature of this property is the direct access to the communal gardens, thanks to a set of steps leading down from the terrace. This makes it ideal for those who love to enjoy outdoor living while still having the comforts of home. Additionally, the apartment comes with a private underground parking space and a storeroom, a rare and valuable feature that provides extra convenience and storage. With its prime location, generous space, and seamless indoor-outdoor design, this apartment is perfect for families, holidaymakers, or those looking for a smart investment on the Costa del Sol. Come View With Me!