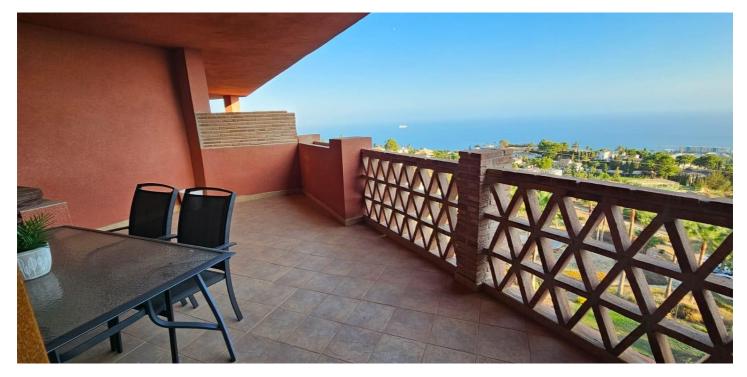

## Costa del Sol, Benalmádena

We present a spacious duplex penthouse for sale in the Altos del Higuerón area, Benalmádena. The house has an entrance with a kitchen, bedroom, bathroom, living room and dining room with access to a beautiful terrace with wonderful open views. We go up to the first floor and find two bedrooms with two bathrooms. Suite. Dressing room in the master bedroom. Built-in wardrobes. Alarm, central air. The house is sold with two closed garage spaces in the same community. Gardens and two community pools. Ready to move in! Next to supermarkets and other services such as pharmacy, restaurants,...... The house is located with easy access to the highway. 10 minutes from the airport and 15 from Malaga capital. 5 minutes by car from the beach. And in compliance with the Decree of the Junta de Andalucía 218/2005 of October 11, it is reported that the notary, registration, ITP and other expenses inherent to the sale are not included in the price. The information provided is indicative, is not binding and has no contractual value. The offer is subject to errors, price changes, availability and/or withdrawal from the market without prior notice. Said information may have undergone modifications that have not yet been incorporated. We suggest you contact the company to obtain the latest data and/or confirm those presented here.