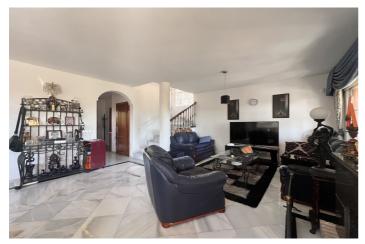

Spread over two floors, the ground floor features a spacious, fully equipped open kitchen that connects perfectly with a bright living room with a fireplace. From here, you access an impressive private terrace and a garden of over 300 m², ideal for enjoying the outdoors. The exterior space includes a lawn area, a covered terrace, and a path leading directly to the communal pool. Additionally, on this floor, there is a convenient guest toilet and built-in wardrobes at the entrance.