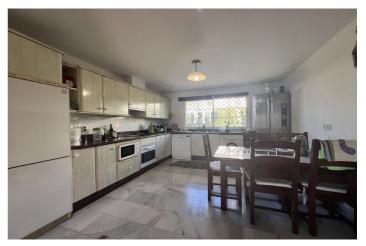

Spread over two floors, the ground floor features a spacious, fully equipped open kitchen that connects perfectly with a bright living room with a fireplace. From here, you access an impressive private terrace and a garden of over 300 m², ideal for enjoying the outdoors. The exterior space includes a lawn area, a covered terrace, and a path leading directly to the communal pool. Additionally, on this floor, there is a convenient guest toilet and built-in wardrobes at the entrance.