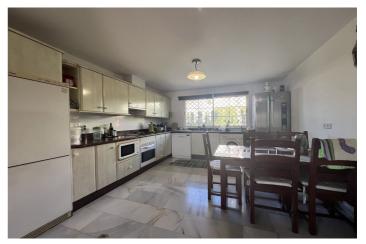

Spread over two floors, the ground floor features a spacious, fully equipped open kitchen that connects perfectly with a bright living room with a fireplace. From here, you access an impressive private terrace and a garden of over 300 m², ideal for enjoying the outdoors. The exterior space includes a lawn area, a covered terrace, and a path leading directly to the communal pool. Additionally, on this floor, there is a convenient guest toilet and built-in wardrobes at the entrance.