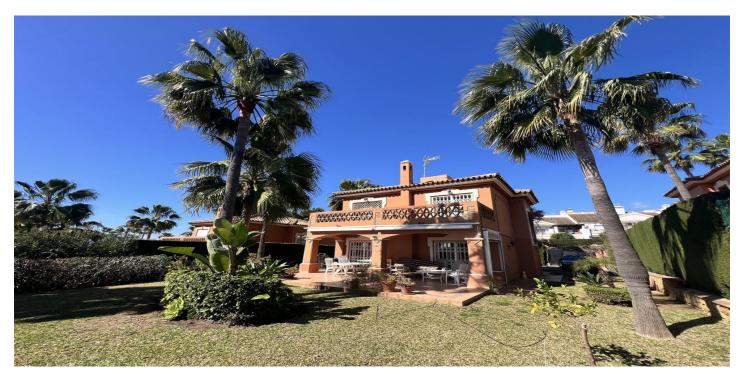

## Semi-Detached House for sale in Atalaya, Estepona

690,000€

Reference: R4973668 Bedrooms: 3 Bathrooms: 3 Plot Size: 612m<sup>2</sup> Build Size: 204m<sup>2</sup> Terrace: 40m<sup>2</sup>

## UNIQUE OPPORTUNITY! HOUSE FOR SALE IN THE ATALAYA AREA

Discover your new home in a prime location! This bright and spacious townhouse offers an unparalleled living experience, just minutes from the beach, restaurants, shops, and cafés. A true haven of peace and comfort.

Spread over two floors, the ground floor features a spacious, fully equipped open kitchen that connects perfectly with a bright living room with a fireplace. From here, you access an impressive private terrace and a garden of over 300 m², ideal for enjoying the outdoors. The exterior space includes a lawn area, a covered terrace, and a path leading directly to the communal pool. Additionally, on this floor, there is a convenient guest toilet and built-in wardrobes at the entrance.