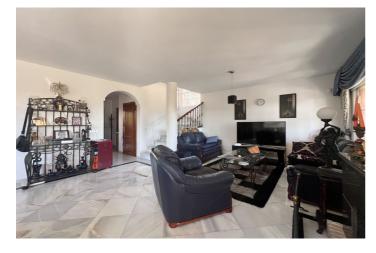

Spread over two floors, the ground floor features a spacious, fully equipped open kitchen that connects perfectly with a bright living room with a fireplace. From here, you access an impressive private terrace and a garden of over 300 m², ideal for enjoying the outdoors. The exterior space includes a lawn area, a covered terrace, and a path leading directly to the communal pool. Additionally, on this floor, there is a convenient guest toilet and built-in wardrobes at the entrance.