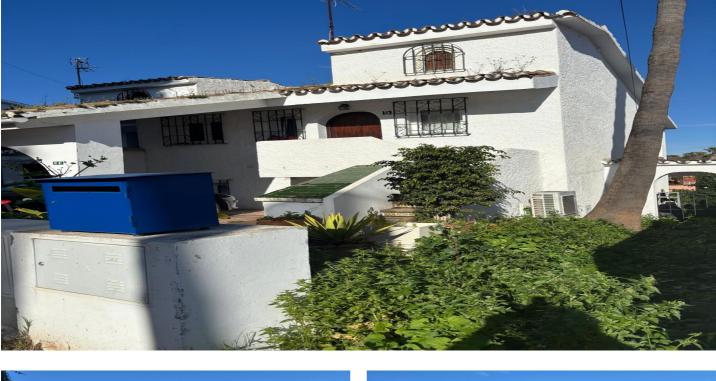

# Townhouse for sale in Benahavís, Benahavís

Reference: R4969477

Bedrooms: 3 Bathrooms: 3 Plot Size: 305m<sup>2</sup> Build Size: 160m<sup>2</sup> Terrace: 30m<sup>2</sup>

## Costa del Sol, Benahavís

The property is located just 10 minutes by car from Puerto Banús, in the quiet area of Atalaya Alta, surrounded by schools, supermarkets, and golf courses. On the ground floor, there are three bedrooms and two bathrooms; the master bedroom features a spacious walk-in closet and a full bathroom equipped with a shower and bathtub, as well as access to a terrace and garden. On the upper floor, there is a large living room with a fireplace, a modern kitchen, and a guest toilet. The garden offers the possibility of building a small private pool, perfect for enjoying the Mediterranean climate