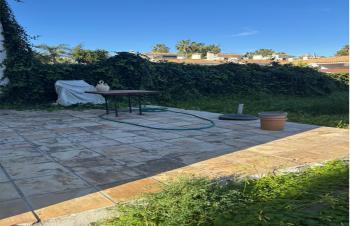

## Costa del Sol, Benahavís

The property is located just 10 minutes by car from Puerto Banús, in the quiet area of Atalaya Alta, surrounded by schools, supermarkets, and golf courses. On the ground floor, there are three bedrooms and two bathrooms; the master bedroom features a spacious walk-in closet and a full bathroom equipped with a shower and bathtub, as well as access to a terrace and garden. On the upper floor, there is a large living room with a fireplace, a modern kitchen, and a guest toilet. The garden offers the possibility of building a small private pool, perfect for enjoying the Mediterranean climate

## Features:

Features Near Transport Storage Room Double Glazing Fitted Wardrobes Basement Views Mountain Garden

Pool Room for Pool Garden Private