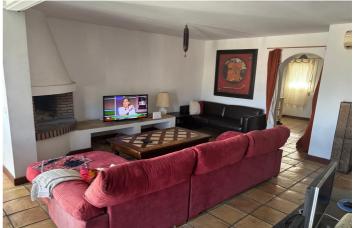

## Costa del Sol, Benahavís

The property is located just 10 minutes by car from Puerto Banús, in the quiet area of Atalaya Alta, surrounded by schools, supermarkets, and golf courses. On the ground floor, there are three bedrooms and two bathrooms; the master bedroom features a spacious walk-in closet and a full bathroom equipped with a shower and bathtub, as well as access to a terrace and garden. On the upper floor, there is a large living room with a fireplace, a modern kitchen, and a guest toilet. The garden offers the possibility of building a small private pool, perfect for enjoying the Mediterranean climate

### Orientation East

Setting Close To Golf Urbanisation Close To Town Close To Schools Furniture Fully Furnished Parking Private **Climate Control** Air Conditioning Fireplace

**Condition** Good Restoration Required