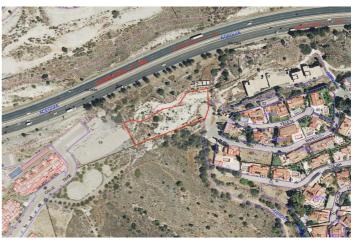

## Residential Plot for sale in Benalmádena, Benalmádena

3,400,000 €

Reference: R4566550 Plot Size: 4,420m<sup>2</sup>

## Costa del Sol, Benalmádena

Plot for sale in Benalmadena Finalist land with frontal and panoramic views of the sea and the golf course in Benalmadena Plot area: 4,420 m2 / roof 3,010m2 / 31 Living. Typologies: Multi-family, exempt single-family, semi-detached and semi-detached The homes that are built on the land for sale will have frontal views of the sea and will never be covered because it borders the golf course.