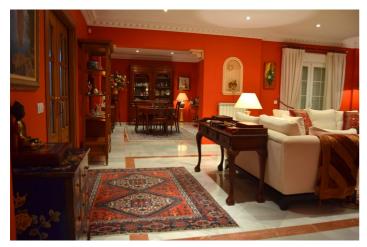

It enjoys sunlight all day and is set on a large plot of over 1800m<sup>2</sup> with beautiful gardens including mature palm and fruit trees and a fabulous 50m<sup>2</sup> swimming pool.

The house is distributed on two levels. The ground floor consists of an impressive hall with a tower with a traditional wooden coffered ceiling. Living room distributed in three rooms: fireplace, dining room and library area. Another separate living room and all with direct access to a covered terrace that leads to the garden and pool.