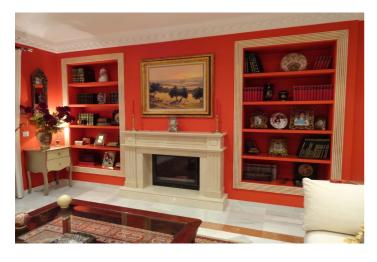

It enjoys sunlight all day and is set on a large plot of over 1800m<sup>2</sup> with beautiful gardens including mature palm and fruit trees and a fabulous 50m<sup>2</sup> swimming pool.

The house is distributed on two levels. The ground floor consists of an impressive hall with a tower with a traditional wooden coffered ceiling. Living room distributed in three rooms: fireplace, dining room and library area. Another separate living room and all with direct access to a covered terrace that leads to the garden and pool.