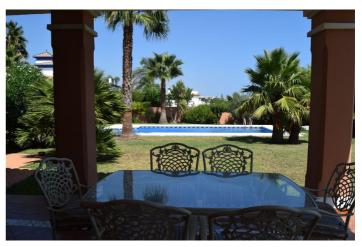

It enjoys sunlight all day and is set on a large plot of over 1800m<sup>2</sup> with beautiful gardens including mature palm and fruit trees and a fabulous 50m<sup>2</sup> swimming pool.

The house is distributed on two levels. The ground floor consists of an impressive hall with a tower with a traditional wooden coffered ceiling. Living room distributed in three rooms: fireplace, dining room and library area. Another separate living room and all with direct access to a covered terrace that leads to the garden and pool.