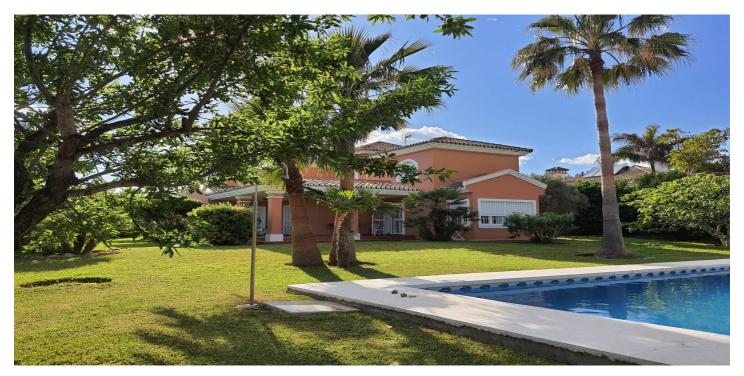

It enjoys sunlight all day and is set on a large plot of over 1800m<sup>2</sup> with beautiful gardens including mature palm and fruit trees and a fabulous 50m<sup>2</sup> swimming pool.

The house is distributed on two levels. The ground floor consists of an impressive hall with a tower with a traditional wooden coffered ceiling. Living room distributed in three rooms: fireplace, dining room and library area. Another separate living room and all with direct access to a covered terrace that leads to the garden and pool.