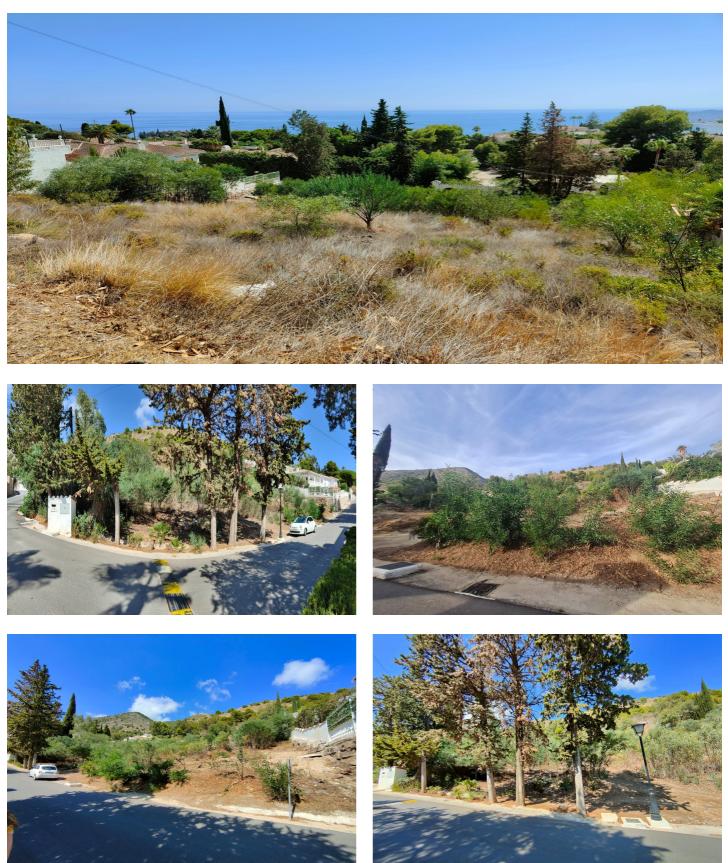

## Costa del Sol, Benalmadena Pueblo

Welcome to a unique opportunity in Benalmádena! This stunning plot, located in the prestigious La Capellanía urbanization, offers an exceptional living experience with panoramic sea views.

Covering an area of 1768m<sup>2</sup>, this plot is the perfect canvas to build your dream home or for investors to unleash their creativity and construct up to three residences. Its privileged location at the top of La Capellanía ensures privacy, tranquility, and unparalleled views that will accompany you throughout the day.

Convenience is also a highlight, as this plot is strategically located near the highway exit, facilitating travel in any direction you desire.

Don't miss the opportunity to bring your projects to life in this privileged enclave of the Costa del Sol. Whether you're looking to build your dream home or make an investment with high potential returns, this plot in La Capellanía is the perfect choice. Contact us today for more information and make your dreams a reality!