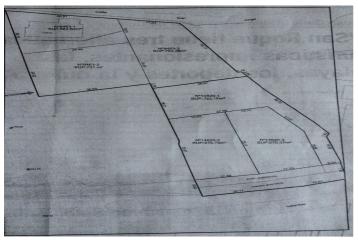

## Costa de la Luz, San Roque

MAGNIFICENT OPPORTUNITY FOR INVESTORS – Build 6 Independent Villas in the Village of Guadiaro. In the charming enclave of Guadiaro, San Roque, this exceptional urban plot presents a unique opportunity in one of the most sought-after corners of the Costa del Sol. Boasting a privileged location, this property offers unbeatable access to the most attractive spots in the area. Just minutes from Sotogrande and with essential shops and services close by, this plot is ideally situated only 4 km from the region's stunning beaches. Spanning 4,270 m², this plot is surrounded by lush gardens with mature trees that provide shade and privacy, creating an atmosphere of absolute tranquility. Breathtaking views of the countryside, the sea, and the picturesque village further enhance its appeal. Its south-facing orientation ensures abundant natural light throughout the day, making it a perfect retreat for those seeking peace and serenity. The true value of this property lies in its development potential. The plot is subdividable, allowing for the construction of up to six 200 m² villas. The land features various elevations, ensuring that each home can enjoy unobstructed views without interference from the others. Additionally, the property currently includes a 200 m² villa ready for renovation, boasting spectacular sea views—offering a rare opportunity to create a custom home or a high-end real estate project. With all essential utilities already installed, including electricity, water, and internet, this property guarantees immediate comfort and connectivity. Furthermore, its proximity to restaurants, shops, golf courses, and schools makes this an outstanding investment opportunity in one of the region's most desirable areas.