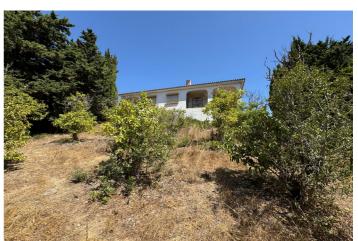

## Residential Plot for sale in San Roque, San Roque

720,000€

Reference: R4821094 Plot Size: 4,270m<sup>2</sup> Build Size: 200m<sup>2</sup>

## Costa de la Luz, San Roque

MAGNIFICENT OPPORTUNITY FOR INVESTORS – Build 6 Independent Villas in the Village of Guadiaro. In the charming enclave of Guadiaro, San Roque, this exceptional urban plot presents a unique opportunity in one of the most sought-after corners of the Costa del Sol. Boasting a privileged location, this property offers unbeatable access to the most attractive spots in the area. Just minutes from Sotogrande and with essential shops and services close by, this plot is ideally situated only 4 km from the region's stunning beaches. Spanning 4,270 m², this plot is surrounded by lush gardens with mature trees that provide shade and privacy, creating an atmosphere of absolute tranquility. Breathtaking views of the countryside, the sea, and the picturesque village further enhance its appeal. Its south-facing orientation ensures abundant natural light throughout the day, making it a perfect retreat for those seeking peace and serenity. The true value of this property lies in its development potential. The plot is subdividable, allowing for the construction of up to six 200 m² villas. The land features various elevations, ensuring that each home can enjoy unobstructed views without interference from the others. Additionally, the property currently includes a 200 m² villa ready for renovation, boasting spectacular sea views—offering a rare opportunity to create a custom home or a high-end real estate project. With all essential utilities already installed, including electricity, water, and internet, this property guarantees immediate comfort and connectivity. Furthermore, its proximity to restaurants, shops, golf courses, and schools makes this an outstanding investment opportunity in one of the region's most desirable areas.