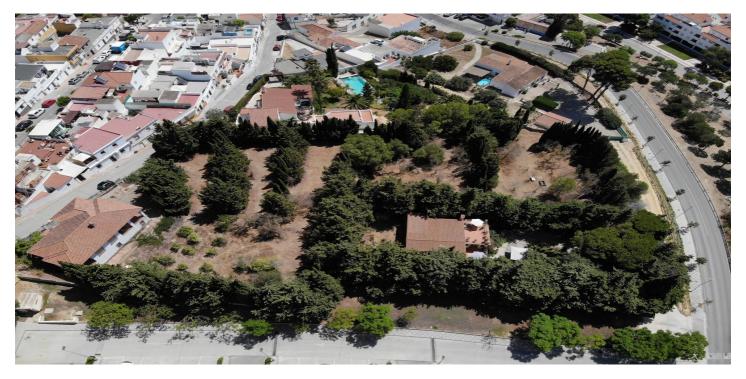

## Costa de la Luz, San Roque

MAGNIFICENT OPPORTUNITY FOR INVESTORS – Build 6 Independent Villas in the Village of Guadiaro. In the charming enclave of Guadiaro, San Roque, this exceptional urban plot presents a unique opportunity in one of the most sought-after corners of the Costa del Sol. Boasting a privileged location, this property offers unbeatable access to the most attractive spots in the area. Just minutes from Sotogrande and with essential shops and services close by, this plot is ideally situated only 4 km from the region's stunning beaches. Spanning 4,270 m², this plot is surrounded by lush gardens with mature trees that provide shade and privacy, creating an atmosphere of absolute tranquility. Breathtaking views of the countryside, the sea, and the picturesque village further enhance its appeal. Its south-facing orientation ensures abundant natural light throughout the day, making it a perfect retreat for those seeking peace and serenity. The true value of this property lies in its development potential. The plot is subdividable, allowing for the construction of up to six 200 m² villas. The land features various elevations, ensuring that each home can enjoy unobstructed views without interference from the others. Additionally, the property currently includes a 200 m² villa ready for renovation, boasting spectacular sea views—offering a rare opportunity to create a custom home or a high-end real estate project. With all essential utilities already installed, including electricity, water, and internet, this property guarantees immediate comfort and connectivity. Furthermore, its proximity to restaurants, shops, golf courses, and schools makes this an outstanding investment opportunity in one of the region's most desirable areas.