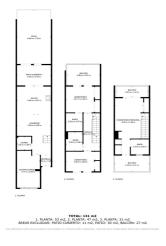

## Townhouse for sale in Bel Air, Estepona

430.000 €

Reference: R4964686 Bedrooms: 3 Bathrooms: 3 Plot Size: 150m<sup>2</sup> Build Size: 191m<sup>2</sup>

## Costa del Sol, Estepona

South facing townhouse on the New Golden Mile, between San Pedro de Alcantara and Estepona, located close schools, golf courses, restaurants, and the iconic Puerto Banus. Estepona and Marbella are also easily accessible. In a residential area that is secure and well-connected, with convenient access to an abundance of amenities within walking distance, including a tennis and padel club. The beach is also close by. This home is distributed over three floors, the first floor has an entrance hall that leads into the open plan lounge dining room, the independent kitchen is ample in size, and there is a guest bathroom, upstairs there are two bedrooms of which one is ensuite with its own terrace. The top floor features the master bedroom with ensuite bathroom, and two terraces, one overlooks the community garden, the other has some sea views. Other features include built-in wardrobes, a guest WC and a fireplace in the lounge. It has a good size south facing private garden, ideal to enjoy outdoors entertaining and a covered patio, two terraces, and is ideal for outdoors entertaining. Located within a sought after fully gated urbanisation with two pools and mature gardens. Ideal as a lock up and go holiday home, a full-time residence or as an investment, in an enviable location. The property needs some modernising. With potential, position and at the same time, perfectly priced! Please get in contact for viewings.