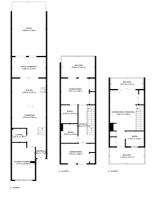

## Townhouse for sale in Bel Air, Estepona

Reference: R4964686 Bedrooms: 3 Bathrooms: 3 Plot Size: 150m<sup>2</sup> Build Size: 191m<sup>2</sup>

TOTAL: 131 m2 1. PLANTA: 53 m2, 2. PLANTA: 47 m2, 3. PLANTA: 31 m2 ÁREAS EXCLUIDAS: PATIO CUBIERTO: 11 m2, PATIO: 30 m2, BALCÓN: 27 m2