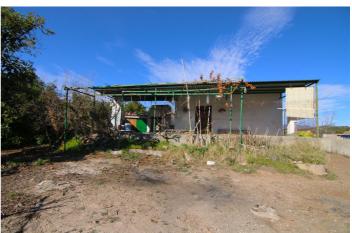

## Valle del Guadalhorce, Coín

FOR SALE FARM OF 30.080 METERS WITH ADULT AVOCADO TREES, WITH WATER RESERVOIR AND OWN WATER WELL. IT HAS A TOTAL BUILT AREA OF 158 M2, INCLUDING HOUSING, A WAREHOUSE, AND CISTERN. UNOBSTRUCTED VIEWS CAN BE SEEN FROM SUNRISE TO SUNSET AS IT IS AT THE MOUNTAIN'S TOP. THE CONSTRUCTION IS OLD BUT IT HAS TWO FLOORS, A FRONT PORCH WITH BARBECUE, LIVING ROOM-KITCHEN, BEDROOMS, STORE ROOM... EASY ACCESS FROM THE ROAD, THE PROPERTY ALSO HAS GOOD ACCESS BY CAR TO COLLECT FRUITS.