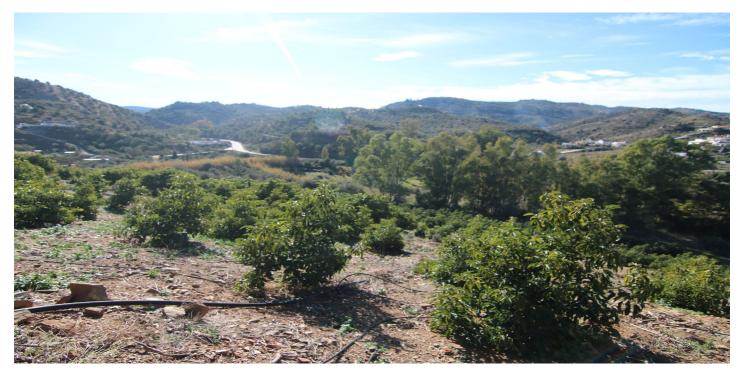

## Valle del Guadalhorce, Coín

FOR SALE FARM OF 30.080 METERS WITH ADULT AVOCADO TREES, WITH WATER RESERVOIR AND OWN WATER WELL. IT HAS A TOTAL BUILT AREA OF 158 M2, INCLUDING HOUSING, A WAREHOUSE, AND CISTERN. UNOBSTRUCTED VIEWS CAN BE SEEN FROM SUNRISE TO SUNSET AS IT IS AT THE MOUNTAIN'S TOP. THE CONSTRUCTION IS OLD BUT IT HAS TWO FLOORS, A FRONT PORCH WITH BARBECUE, LIVING ROOM-KITCHEN, BEDROOMS, STORE ROOM... EASY ACCESS FROM THE ROAD, THE PROPERTY ALSO HAS GOOD ACCESS BY CAR TO COLLECT FRUITS.