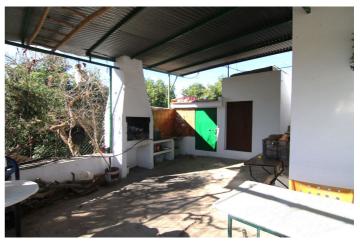

## Valle del Guadalhorce, Coín

FOR SALE FARM OF 30.080 METERS WITH ADULT AVOCADO TREES, WITH WATER RESERVOIR AND OWN WATER WELL. IT HAS A TOTAL BUILT AREA OF 158 M2, INCLUDING HOUSING, A WAREHOUSE, AND CISTERN. UNOBSTRUCTED VIEWS CAN BE SEEN FROM SUNRISE TO SUNSET AS IT IS AT THE MOUNTAIN'S TOP. THE CONSTRUCTION IS OLD BUT IT HAS TWO FLOORS, A FRONT PORCH WITH BARBECUE, LIVING ROOM-KITCHEN, BEDROOMS, STORE ROOM... EASY ACCESS FROM THE ROAD, THE PROPERTY ALSO HAS GOOD ACCESS BY CAR TO COLLECT FRUITS.