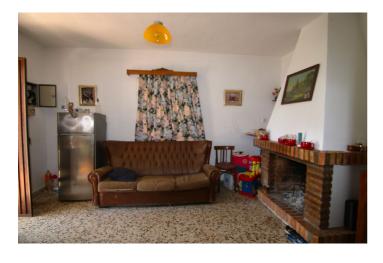

## Valle del Guadalhorce, Coín

FOR SALE FARM OF 30.080 METERS WITH ADULT AVOCADO TREES, WITH WATER RESERVOIR AND OWN WATER WELL. IT HAS A TOTAL BUILT AREA OF 158 M2, INCLUDING HOUSING, A WAREHOUSE, AND CISTERN. UNOBSTRUCTED VIEWS CAN BE SEEN FROM SUNRISE TO SUNSET AS IT IS AT THE MOUNTAIN'S TOP. THE CONSTRUCTION IS OLD BUT IT HAS TWO FLOORS, A FRONT PORCH WITH BARBECUE, LIVING ROOM-KITCHEN, BEDROOMS, STORE ROOM... EASY ACCESS FROM THE ROAD, THE PROPERTY ALSO HAS GOOD ACCESS BY CAR TO COLLECT FRUITS.