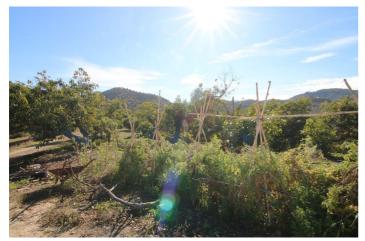

## Valle del Guadalhorce, Coín

FOR SALE FARM OF 30.080 METERS WITH ADULT AVOCADO TREES, WITH WATER RESERVOIR AND OWN WATER WELL. IT HAS A TOTAL BUILT AREA OF 158 M2, INCLUDING HOUSING, A WAREHOUSE, AND CISTERN. UNOBSTRUCTED VIEWS CAN BE SEEN FROM SUNRISE TO SUNSET AS IT IS AT THE MOUNTAIN'S TOP. THE CONSTRUCTION IS OLD BUT IT HAS TWO FLOORS, A FRONT PORCH WITH BARBECUE, LIVING ROOM-KITCHEN, BEDROOMS, STORE ROOM... EASY ACCESS FROM THE ROAD, THE PROPERTY ALSO HAS GOOD ACCESS BY CAR TO COLLECT FRUITS.