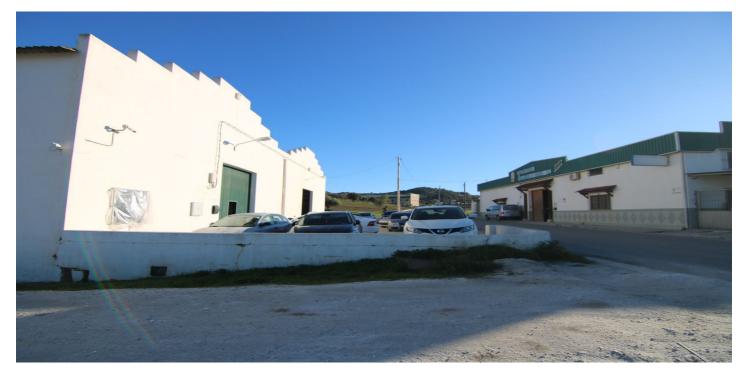

## Commercial Plot for sale in Coín, Coín

**Reference:** R4246519 **Plot Size:** 3,000m<sup>2</sup> **Build Size:** 2,000m<sup>2</sup>

Ama Home Spain | +34 600 470 047 | info@amahomespain.com Page: 1 / 3

## Valle del Guadalhorce, Coín

Plot of industrial building in Polígono Cantarranas de Coin. It can be easily adapted for all types of businesses. Electricity outlets around the perimeter of the building. Plot area 3000m<sup>2</sup>. It is possible to build a warehouse of approximately 1500 - 2000m<sup>2</sup> with a height of more than 5 meters and up to 10 meters in the central part, with the possibility of two floors if required.