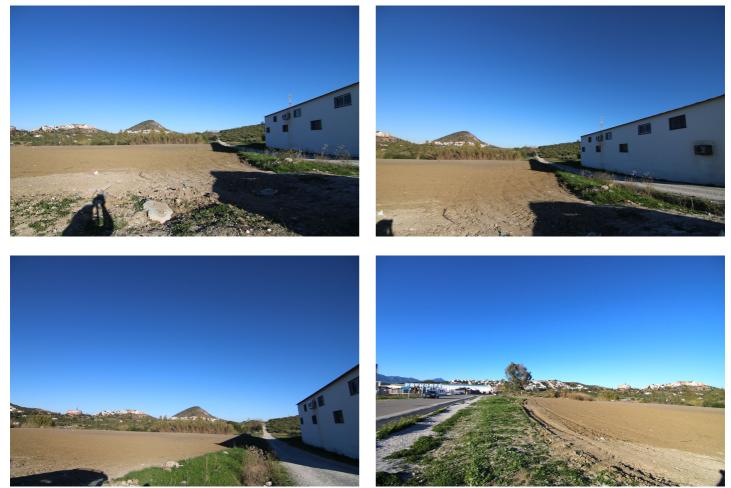

## Valle del Guadalhorce, Coín

Plot of industrial building in Polígono Cantarranas de Coin. It can be easily adapted for all types of businesses. Electricity outlets around the perimeter of the building. Plot area 3000m<sup>2</sup>. It is possible to build a warehouse of approximately 1500 - 2000m<sup>2</sup> with a height of more than 5 meters and up to 10 meters in the central part, with the possibility of two floors if required.