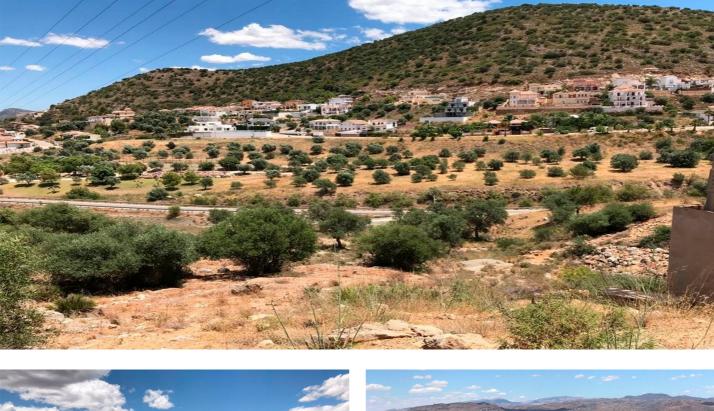

## Valle del Guadalhorce, Coín

Commercial plot of 6950 m2 strategically situated on the A355 Marbella – Malaga road. The plot is on the Coin - Cartama roundabout only a few minutes from La Trocha shopping centre and the Guadalhorce hospital. The plot has .23% edificability (1,600 m2 maximum) with agreed permission to build a residential home, hospital, clinic, hotel or catering business or a sports centre. Other commercial uses could be allowed subject to a consultation with the council. The plot has stunning views over the Guadalhorce Valley Maximum height allowed at street level is 2 floors (7 Mtrs) Basements and underground parking would be permitted.