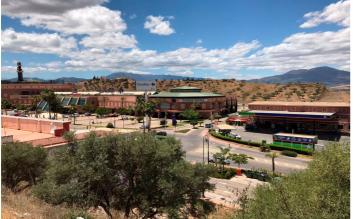

## Valle del Guadalhorce, Coín

Commercial plot of 6950 m2 strategically situated on the A355 Marbella – Malaga road. The plot is on the Coin - Cartama roundabout only a few minutes from La Trocha shopping centre and the Guadalhorce hospital. The plot has .23% edificability (1,600 m2 maximum) with agreed permission to build a residential home, hospital, clinic, hotel or catering business or a sports centre. Other commercial uses could be allowed subject to a consultation with the council. The plot has stunning views over the Guadalhorce Valley Maximum height allowed at street level is 2 floors (7 Mtrs) Basements and underground parking would be permitted.