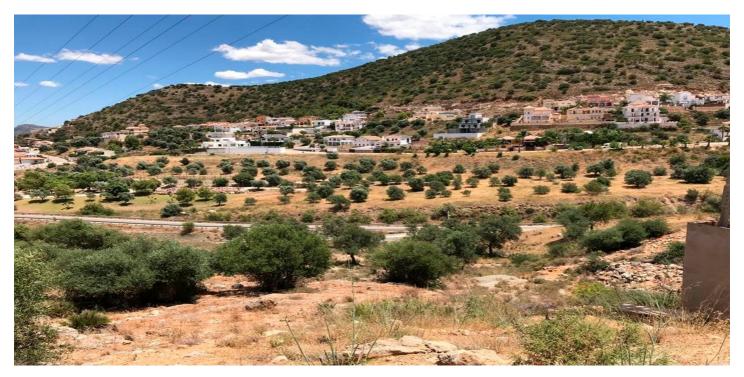

## Valle del Guadalhorce, Coín

Commercial plot of 6950 m2 strategically situated on the A355 Marbella – Malaga road. The plot is on the Coin - Cartama roundabout only a few minutes from La Trocha shopping centre and the Guadalhorce hospital. The plot has .23% edificability (1,600 m2 maximum) with agreed permission to build a residential home, hospital, clinic, hotel or catering business or a sports centre. Other commercial uses could be allowed subject to a consultation with the council. The plot has stunning views over the Guadalhorce Valley Maximum height allowed at street level is 2 floors (7 Mtrs) Basements and underground parking would be permitted.