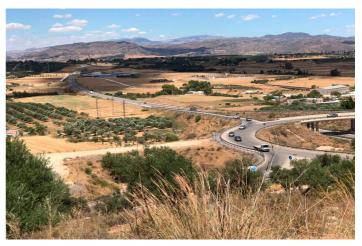

## Valle del Guadalhorce, Coín

Commercial plot of 6950 m2 strategically situated on the A355 Marbella – Malaga road. The plot is on the Coin - Cartama roundabout only a few minutes from La Trocha shopping centre and the Guadalhorce hospital. The plot has .23% edificability (1,600 m2 maximum) with agreed permission to build a residential home, hospital, clinic, hotel or catering business or a sports centre. Other commercial uses could be allowed subject to a consultation with the council. The plot has stunning views over the Guadalhorce Valley Maximum height allowed at street level is 2 floors (7 Mtrs) Basements and underground parking would be permitted.