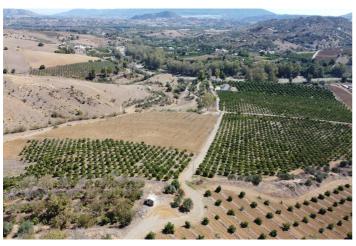

## Valle del Guadalhorce, Coín

58 hectares in Coin with unlimited water. Fantastic farm in Coin bordering Rio Grande, fenced and with very good access. There are two warehouses on the farm, one of 600m2 and the other of 400m2. It also has 3 homes to reform deeded as homes. It is divided into several plots The farm borders the river, the well is approximately 10 meters from the river. It has 2 pumps of 40 hp that take out 54 cubic meters per hour and the cistern has a capacity of one million liters. At the moment: 10,000 OLIVE TREES 5,000 AVOCADOS 18,000 ORANGE TREES. On the farm you can plant more since there are unplanted pieces. Ideal for planting avocados. We have soil and water analysis. Road access. Link Video Drone https://youtu.be/\_q6sqdH8Vvc