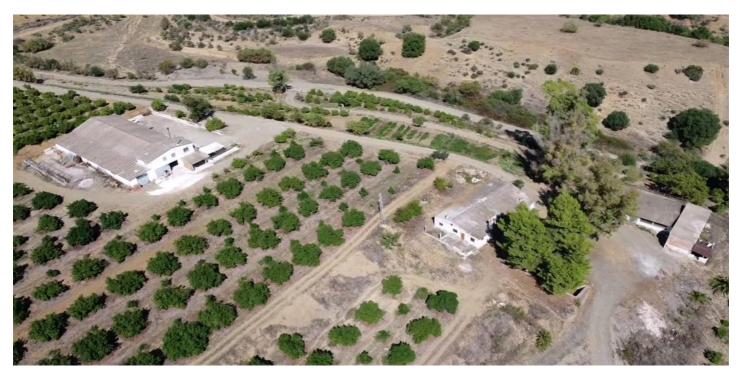

## Valle del Guadalhorce, Coín

58 hectares in Coin with unlimited water. Fantastic farm in Coin bordering Rio Grande, fenced and with very good access. There are two warehouses on the farm, one of 600m2 and the other of 400m2. It also has 3 homes to reform deeded as homes. It is divided into several plots The farm borders the river, the well is approximately 10 meters from the river. It has 2 pumps of 40 hp that take out 54 cubic meters per hour and the cistern has a capacity of one million liters. At the moment: 10,000 OLIVE TREES 5,000 AVOCADOS 18,000 ORANGE TREES. On the farm you can plant more since there are unplanted pieces. Ideal for planting avocados. We have soil and water analysis. Road access. Link Video Drone https://youtu.be/\_q6sqdH8Vvc