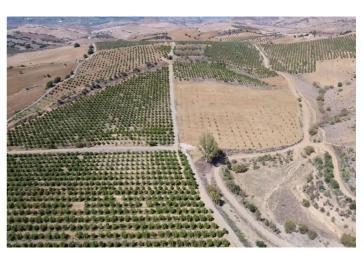

## Valle del Guadalhorce, Coín

58 hectares in Coin with unlimited water. Fantastic farm in Coin bordering Rio Grande, fenced and with very good access. There are two warehouses on the farm, one of 600m2 and the other of 400m2. It also has 3 homes to reform deeded as homes. It is divided into several plots The farm borders the river, the well is approximately 10 meters from the river. It has 2 pumps of 40 hp that take out 54 cubic meters per hour and the cistern has a capacity of one million liters. At the moment: 10,000 OLIVE TREES 5,000 AVOCADOS 18,000 ORANGE TREES. On the farm you can plant more since there are unplanted pieces. Ideal for planting avocados. We have soil and water analysis. Road access. Link Video Drone https://youtu.be/\_q6sqdH8Vvc