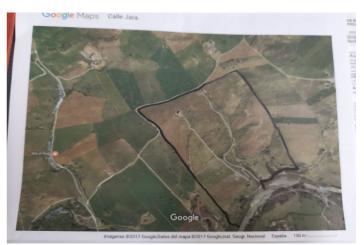

## Valle del Guadalhorce, Coín

58 hectares in Coin with unlimited water. Fantastic farm in Coin bordering Rio Grande, fenced and with very good access. There are two warehouses on the farm, one of 600m2 and the other of 400m2. It also has 3 homes to reform deeded as homes. It is divided into several plots The farm borders the river, the well is approximately 10 meters from the river. It has 2 pumps of 40 hp that take out 54 cubic meters per hour and the cistern has a capacity of one million liters. At the moment: 10,000 OLIVE TREES 5,000 AVOCADOS 18,000 ORANGE TREES. On the farm you can plant more since there are unplanted pieces. Ideal for planting avocados. We have soil and water analysis. Road access. Link Video Drone https://youtu.be/\_q6sqdH8Vvc