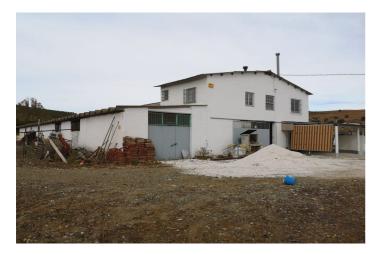

## Valle del Guadalhorce, Coín

58 hectares in Coin with unlimited water. Fantastic farm in Coin bordering Rio Grande, fenced and with very good access. There are two warehouses on the farm, one of 600m2 and the other of 400m2. It also has 3 homes to reform deeded as homes. It is divided into several plots The farm borders the river, the well is approximately 10 meters from the river. It has 2 pumps of 40 hp that take out 54 cubic meters per hour and the cistern has a capacity of one million liters. At the moment: 10,000 OLIVE TREES 5,000 AVOCADOS 18,000 ORANGE TREES. On the farm you can plant more since there are unplanted pieces. Ideal for planting avocados. We have soil and water analysis. Road access. Link Video Drone https://youtu.be/\_q6sqdH8Vvc