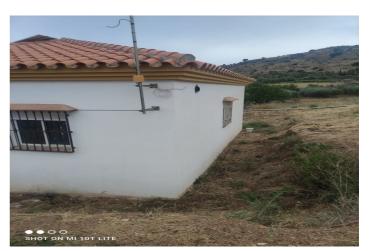

## Valle del Guadalhorce, Coín

Rustic land of agricultural use, with a graphic surface of 6.291 square metres, located in Coín, with easy access from the road with an asphalted lane to the door of the property. The property is exploited as agricultural land, with fruit trees and vegetable garden. It has a water well which supplies the whole property and electricity. It has a house which has been recently reformed. It is an excellent opportunity for all those people who like to enjoy the countryside and all that it has to offer.