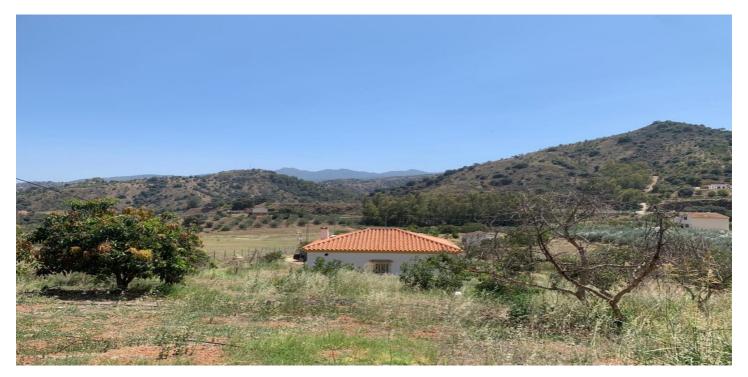

## Land for sale in Coín, Coín

372.600 €

Reference: R4380364 Plot Size: 6.291m<sup>2</sup> Build Size: 6.149m<sup>2</sup>

## Valle del Guadalhorce, Coín

Rustic land of agricultural use, with a graphic surface of 6.291 square metres, located in Coín, with easy access from the road with an asphalted lane to the door of the property. The property is exploited as agricultural land, with fruit trees and vegetable garden. It has a water well which supplies the whole property and electricity. It has a house which has been recently reformed. It is an excellent opportunity for all those people who like to enjoy the countryside and all that it has to offer.