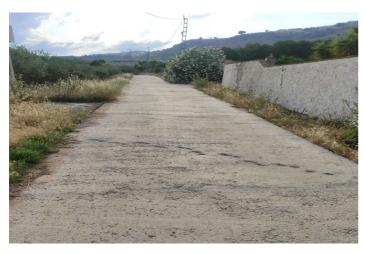

## Valle del Guadalhorce, Coín

Rustic land of agricultural use, with a graphic surface of 6.291 square metres, located in Coín, with easy access from the road with an asphalted lane to the door of the property. The property is exploited as agricultural land, with fruit trees and vegetable garden. It has a water well which supplies the whole property and electricity. It has a house which has been recently reformed. It is an excellent opportunity for all those people who like to enjoy the countryside and all that it has to offer.