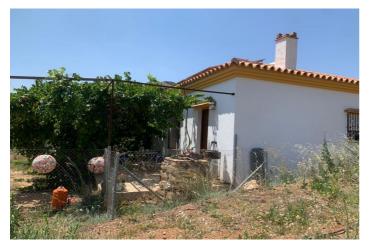

## Valle del Guadalhorce, Coín

Rustic land of agricultural use, with a graphic surface of 6.291 square metres, located in Coín, with easy access from the road with an asphalted lane to the door of the property. The property is exploited as agricultural land, with fruit trees and vegetable garden. It has a water well which supplies the whole property and electricity. It has a house which has been recently reformed. It is an excellent opportunity for all those people who like to enjoy the countryside and all that it has to offer.