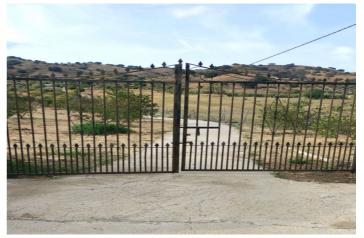

## Valle del Guadalhorce, Coín

Terreno rustico de uso agrario, con una superficie grafica de 6.291 metros cuadrados, situado en Coín, con fácil, acceso desde la carretera con un carril asfaltado hasta la puerta de la finca. La finca se explota como terreno agrario, con arboles frutales y huerto hortícola. Cuenta con pozo de agua que abastece a toda la finca y electricidad. Tiene una vivienda que ha sido reformada recientemente. Es una excelente oportunidad para todas aquellas personas a las que les guste disfrutar del campo y todo lo que el nos puede ofrecer.