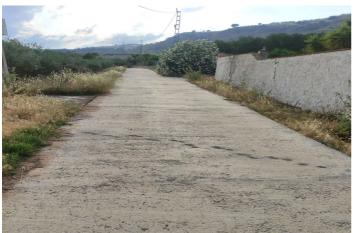

## Valle del Guadalhorce, Coín

Terreno rustico de uso agrario, con una superficie grafica de 6.291 metros cuadrados, situado en Coín, con fácil, acceso desde la carretera con un carril asfaltado hasta la puerta de la finca. La finca se explota como terreno agrario, con arboles frutales y huerto hortícola. Cuenta con pozo de agua que abastece a toda la finca y electricidad. Tiene una vivienda que ha sido reformada recientemente. Es una excelente oportunidad para todas aquellas personas a las que les guste disfrutar del campo y todo lo que el nos puede ofrecer.