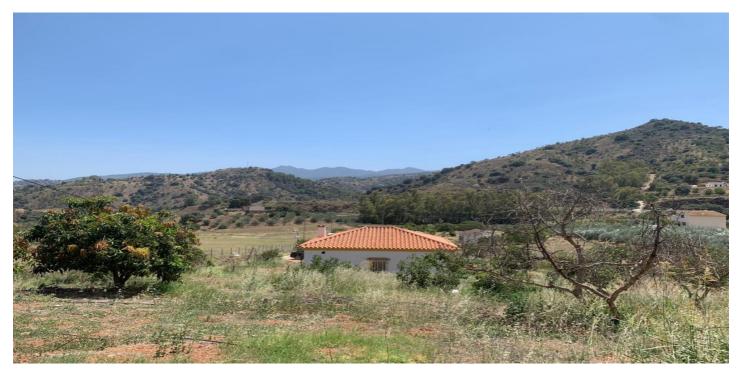

## Valle del Guadalhorce, Coín

Terreno rustico de uso agrario, con una superficie grafica de 6.291 metros cuadrados, situado en Coín, con fácil, acceso desde la carretera con un carril asfaltado hasta la puerta de la finca. La finca se explota como terreno agrario, con arboles frutales y huerto hortícola. Cuenta con pozo de agua que abastece a toda la finca y electricidad. Tiene una vivienda que ha sido reformada recientemente. Es una excelente oportunidad para todas aquellas personas a las que les guste disfrutar del campo y todo lo que el nos puede ofrecer.