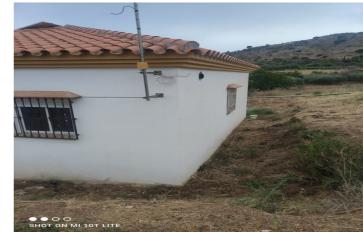

## Valle del Guadalhorce, Coín

Terreno rustico de uso agrario, con una superficie grafica de 6.291 metros cuadrados, situado en Coín, con fácil, acceso desde la carretera con un carril asfaltado hasta la puerta de la finca. La finca se explota como terreno agrario, con arboles frutales y huerto hortícola. Cuenta con pozo de agua que abastece a toda la finca y electricidad. Tiene una vivienda que ha sido reformada recientemente. Es una excelente oportunidad para todas aquellas personas a las que les guste disfrutar del campo y todo lo que el nos puede ofrecer.