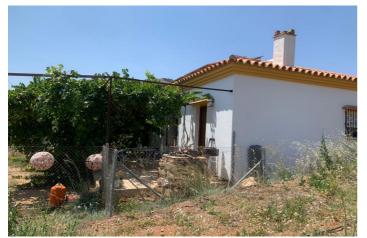

## Valle del Guadalhorce, Coín

Terreno rustico de uso agrario, con una superficie grafica de 6.291 metros cuadrados, situado en Coín, con fácil, acceso desde la carretera con un carril asfaltado hasta la puerta de la finca. La finca se explota como terreno agrario, con arboles frutales y huerto hortícola. Cuenta con pozo de agua que abastece a toda la finca y electricidad. Tiene una vivienda que ha sido reformada recientemente. Es una excelente oportunidad para todas aquellas personas a las que les guste disfrutar del campo y todo lo que el nos puede ofrecer.