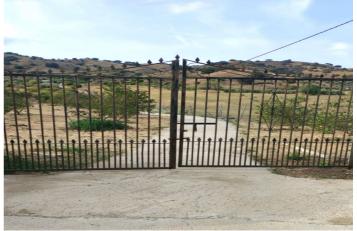

## Valle del Guadalhorce, Coín

Rustic land of agricultural use, with a graphic surface of 6.291 square metres, located in Coín, with easy access from the road with an asphalted lane to the door of the property. The property is exploited as agricultural land, with fruit trees and vegetable garden. It has a water well which supplies the whole property and electricity. It has a house which has been recently reformed. It is an excellent opportunity for all those people who like to enjoy the countryside and all that it has to offer.