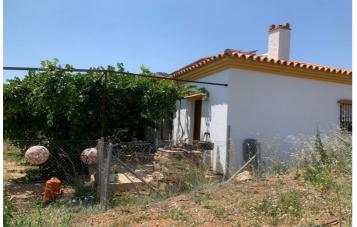

## Valle del Guadalhorce, Coín

Rustic land of agricultural use, with a graphic surface of 6.291 square metres, located in Coín, with easy access from the road with an asphalted lane to the door of the property. The property is exploited as agricultural land, with fruit trees and vegetable garden. It has a water well which supplies the whole property and electricity. It has a house which has been recently reformed. It is an excellent opportunity for all those people who like to enjoy the countryside and all that it has to offer.