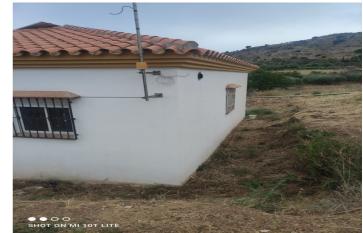

## Valle del Guadalhorce, Coín

Rustic land of agricultural use, with a graphic surface of 6.291 square metres, located in Coín, with easy access from the road with an asphalted lane to the door of the property. The property is exploited as agricultural land, with fruit trees and vegetable garden. It has a water well which supplies the whole property and electricity. It has a house which has been recently reformed. It is an excellent opportunity for all those people who like to enjoy the countryside and all that it has to offer.