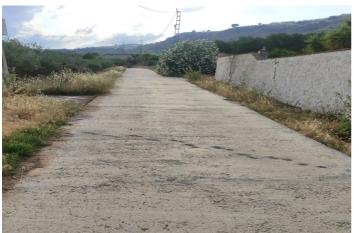

## Valle del Guadalhorce, Coín

Rustic land of agricultural use, with a graphic surface of 6.291 square metres, located in Coín, with easy access from the road with an asphalted lane to the door of the property. The property is exploited as agricultural land, with fruit trees and vegetable garden. It has a water well which supplies the whole property and electricity. It has a house which has been recently reformed. It is an excellent opportunity for all those people who like to enjoy the countryside and all that it has to offer.