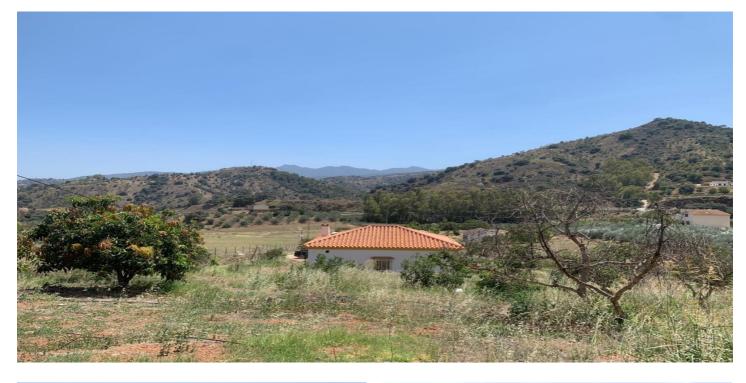

## Valle del Guadalhorce, Coín

Rustic land of agricultural use, with a graphic surface of 6.291 square metres, located in Coín, with easy access from the road with an asphalted lane to the door of the property. The property is exploited as agricultural land, with fruit trees and vegetable garden. It has a water well which supplies the whole property and electricity. It has a house which has been recently reformed. It is an excellent opportunity for all those people who like to enjoy the countryside and all that it has to offer.